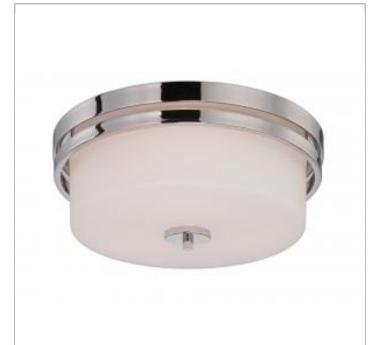

## SATCO NUVO

Project Name

Prepared By

**NUVO 60-5207** 

PARALLEL 3 LIGHT FLUSH

Notes

| General                   |                 |
|---------------------------|-----------------|
| Status                    | Active          |
| Collection                | Parallel        |
| Finish                    | Polished Nickel |
| Style                     | Transitional    |
| Number of Lamps           | 3               |
| Height (in.)              | 6.50            |
| Width (in.)               | 15.00           |
| Indoor or Outdoor Fixture | Indoor          |

| Specifications    |              |   |
|-------------------|--------------|---|
| Base              | Medium       | _ |
| Bulb Type         | Incandescent |   |
| Max Wattage       | 60           |   |
| Voltage           | 120V         |   |
| Bulb Included     | No           |   |
| Glass Description | Opal         |   |
| Weight (lb.)      | 9.73         |   |
| Fixture Type      | Flush Mount  |   |
| Fixture Material  | Steel        |   |