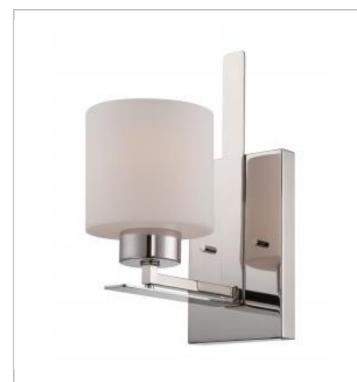

## **NUVO 60-5201**

PARALLEL 1 LIGHT VANITY

Notes

www] 03-22-2021 04:50:5

| General                   |                 |
|---------------------------|-----------------|
| Status                    | Active          |
| Collection                | Parallel        |
| Finish                    | Polished Nickel |
| Style                     | Transitional    |
| Number of Lamps           | 1               |
| Height (in.)              | 12.50           |
| Width (in.)               | 5.00            |
| Extension (in.)           | 8.75            |
| Indoor or Outdoor Fixture | Indoor          |