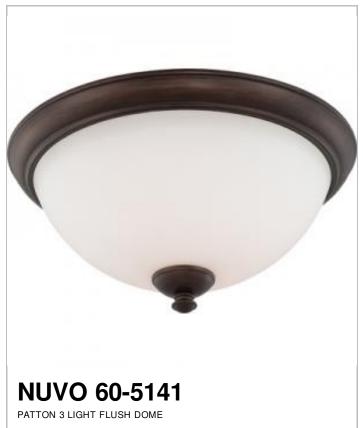

## SATCO NUVO

Project Name

Location

Prepared By

| General                   |                |
|---------------------------|----------------|
| Status                    | Active         |
| Collection                | Patton         |
| Finish                    | Prairie Bronze |
| Style                     | Transitional   |
| Number of Lamps           | 3              |
| Height (in.)              | 7.75           |
| Width (in.)               | 15.75          |
| Indoor or Outdoor Fixture | Indoor         |