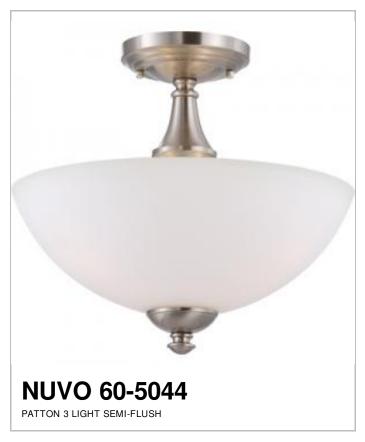

## SATCO NUVO

Project Name

Prepared By

| General                   |                |  |
|---------------------------|----------------|--|
| Status                    | Active         |  |
| Collection                | Patton         |  |
| Finish                    | Brushed Nickel |  |
| Style                     | Transitional   |  |
| Number of Lamps           | 3              |  |
| Height (in.)              | 11.00          |  |
| Width (in.)               | 13.00          |  |
| Indoor or Outdoor Fixture | Indoor         |  |

| Specifications    |                           |
|-------------------|---------------------------|
| Base              | Medium                    |
| Bulb Type         | Incandescent              |
| Max Wattage       | 60W                       |
| Voltage           | 120V                      |
| Bulb Included     | No                        |
| Glass Description | Frost                     |
| Weight (lb.)      | 7.23                      |
| Sloped Ceiling    | Yes with Pendant Conv Kit |
| Fixture Type      | Semi Flush                |
| Fixture Material  | Steel                     |