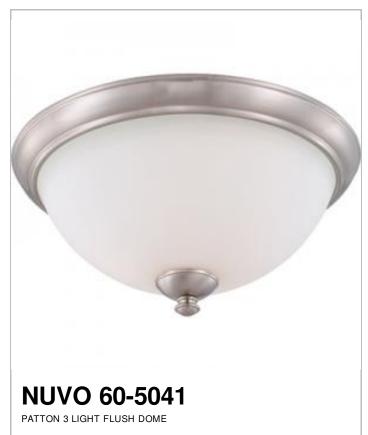

## SATCO NUVO

Project Name

Prepared By

| General                   |                |
|---------------------------|----------------|
| Status                    | Active         |
| Collection                | Patton         |
| Finish                    | Brushed Nickel |
| Style                     | Transitional   |
| Number of Lamps           | 3              |
| Height (in.)              | 7.75           |
| Width (in.)               | 15.75          |
| Indoor or Outdoor Fixture | Indoor         |

| Specifications    |              |   |
|-------------------|--------------|---|
| Base              | Medium       | _ |
| Bulb Type         | Incandescent |   |
| Max Wattage       | 60           |   |
| Voltage           | 120V         |   |
| Bulb Included     | No           |   |
| Glass Description | Frosted      |   |
| Weight (lb.)      | 7.63         |   |
| Fixture Type      | Flush Mount  |   |
| Fixture Material  | Steel        |   |