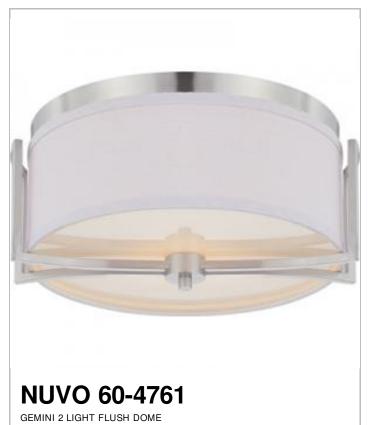

## SATCO NUVO

Project Name

Location

Prepared By

| General                   |                |
|---------------------------|----------------|
| Status                    | Active         |
| Collection                | Gemini         |
| Finish                    | Brushed Nickel |
| Style                     | Contemporary   |
| Number of Lamps           | 2              |
| Height (in.)              | 7.13           |
| Width (in.)               | 14.75          |
| Indoor or Outdoor Fixture | Indoor         |