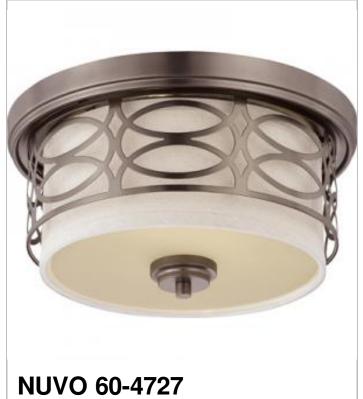

## SATCO NUVO

Project Name

Location

Prepared By

| General                   |              |
|---------------------------|--------------|
| Status                    | Active       |
| Collection                | Harlow       |
| Finish                    | Hazel Bronze |
| Style                     | Contemporary |
| Number of Lamps           | 2            |
| Height (in.)              | 6.88         |
| Width (in.)               | 13.38        |
| Indoor or Outdoor Fixture | Indoor       |

| Specifications   |              |
|------------------|--------------|
| Base             | Medium       |
| Bulb Type        | Incandescent |
| Max Wattage      | 60           |
| Voltage          | 120V         |
| Bulb Included    | No           |
| Weight (lb.)     | 6.04         |
| Fixture Type     | Flush Mount  |
| Fixture Material | Steel        |

## **Additional Information**

Warranty

1 Year Limited - Fixtures

Notes

HARLOW 2 LIGHT FLUSH DOME

[www] 03-22-2021 04:50:52