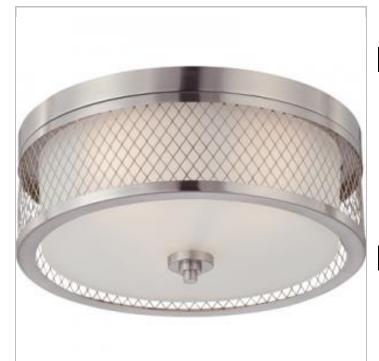

# NUVO 60-4691

FUSION 3 LIGHT FLUSH DOME

Notes

General Active Status Collection Fusion Finish Brushed Nickel Style Contemporary Number of Lamps 3 Height (in.) 6.63 Width (in.) 15.00 Indoor or Outdoor Fixture Indoor

#### Specifications

| Base              | Medium        |  |
|-------------------|---------------|--|
| Bulb Type         | Incandescent  |  |
| Max Wattage       | 60            |  |
| Voltage           | 120V          |  |
| Bulb Included     | No            |  |
| Glass Description | Frosted       |  |
| Weight (lb.)      | 9.75          |  |
| Fixture Type      | Flush Mount   |  |
| Fixture Material  | Glass / Metal |  |