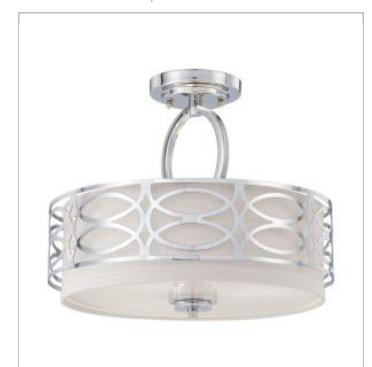

## NUVO 60-4629

HARLOW 3 LIGHT SEMI-FLUSH

Notes

| General                   |                 |
|---------------------------|-----------------|
| Status                    | Active          |
| Collection                | Harlow          |
| Finish                    | Polished Nickel |
| Style                     | Contemporary    |
| Number of Lamps           | 3               |
| Height (in.)              | 12.00           |
| Width (in.)               | 15.00           |
| Indoor or Outdoor Fixture | Indoor          |