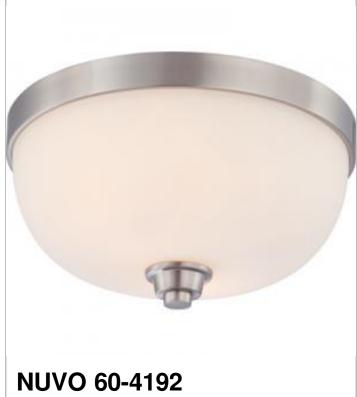

## SATCO" NUVO

Project Name

Location

Prepared By

HELIUM 2 LIGHT FLUSH DOME

Notes

General Active Status Collection Helium Finish Brushed Nickel Style Contemporary Number of Lamps 2 Height (in.) 7.00 Width (in.) 13.00 Indoor or Outdoor Fixture Indoor