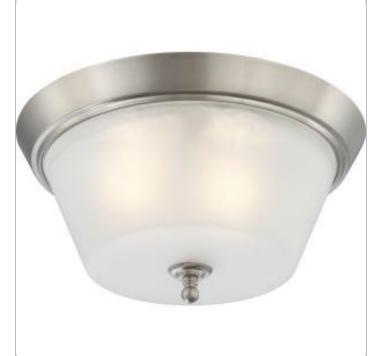

# NUVO 60-4153

SURREY 3 LIGHT FLUSH DOME

Notes

General Active Status Collection Surrey Finish Brushed Nickel Style Contemporary Number of Lamps 3 Height (in.) 8.75 Width (in.) 15.50 Indoor or Outdoor Fixture Indoor

#### Specifications

| Base              | Medium       |  |
|-------------------|--------------|--|
| Bulb Type         | Incandescent |  |
| Max Wattage       | 60           |  |
| Voltage           | 120V         |  |
| Bulb Included     | No           |  |
| Glass Description | Frosted      |  |
| Weight (lb.)      | 8.70         |  |
| Fixture Type      | Flush Mount  |  |
| Fixture Material  | Steel        |  |