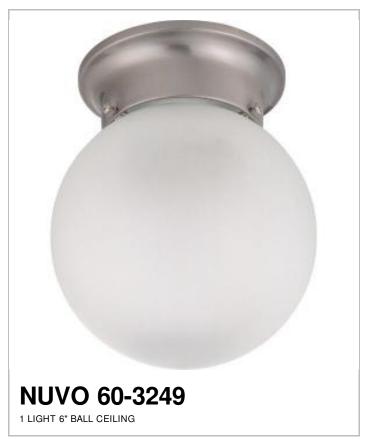

## SATCO NUVO

Project Name

Location

Prepared By

| N | O. | tρ | s |
|---|----|----|---|
| • | •  | •  | • |
|   |    |    |   |

[www] 03-08-2021 01:43:2

| General                   |                |
|---------------------------|----------------|
| Status                    | Active         |
| Finish                    | Brushed Nickel |
| Style                     | Utility        |
| Number of Lamps           | 1              |
| Height (in.)              | 7.25           |
| Width (in.)               | 6.00           |
| Indoor or Outdoor Fixture | Indoor         |

| Specifications    |               |
|-------------------|---------------|
| Base              | Medium        |
| Bulb Type         | Incandescent  |
| Max Wattage       | 60            |
| Voltage           | 120V          |
| Bulb Included     | No            |
| Glass Description | Frosted       |
| Weight (lb.)      | 1.31          |
| Fixture Type      | Flush Mount   |
| Fixture Material  | Frosted Glass |