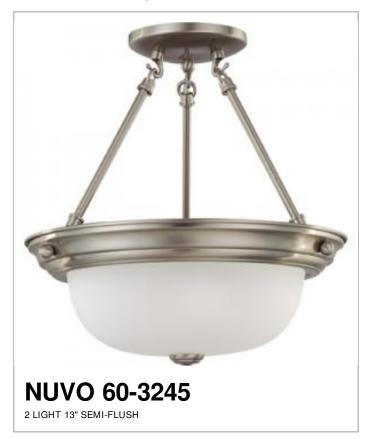

## SATCO NUVO

Project Name

Prepared By

| Ν | o | te | s |
|---|---|----|---|
|   |   |    |   |

| General                   |                |
|---------------------------|----------------|
| Status                    | Active         |
| Finish                    | Brushed Nickel |
| Style                     | Transitional   |
| Number of Lamps           | 2              |
| Height (in.)              | 14.00          |
| Width (in.)               | 13.25          |
| Indoor or Outdoor Fixture | Indoor         |

| Specifications    |                           |
|-------------------|---------------------------|
| Base              | Medium                    |
| Bulb Type         | Incandescent              |
| Max Wattage       | 60W                       |
| Voltage           | 120V                      |
| Bulb Included     | No                        |
| Glass Description | Frost                     |
| Weight (lb.)      | 5.46                      |
| Sloped Ceiling    | Yes with Pendant Conv Kit |
| Fixture Type      | Semi Flush                |
| Fixture Material  | Glass / Metal             |