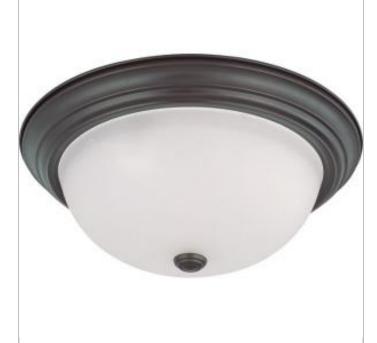

## **SATCO' NUVO**

Project Name

Location

Prepared By

**NUVO 60-3147** 3 LIGHT 15"FLUSH MOUNT

Notes

GeneralStatusActiveFinishMahogany BronzeStyleTransitionalNumber of Lamps3Height (in.)6.00Width (in.)15.25Indoor or Outdoor FixtureIndoor

## Specifications

| Base              | Medium       |
|-------------------|--------------|
| Bulb Type         | Incandescent |
| Max Wattage       | 60W          |
| Voltage           | 120V         |
| Bulb Included     | No           |
| Glass Description | Frost        |
| Weight (lb.)      | 6.11         |
| Fixture Type      | Flush Mount  |
| Fixture Material  | Steel        |