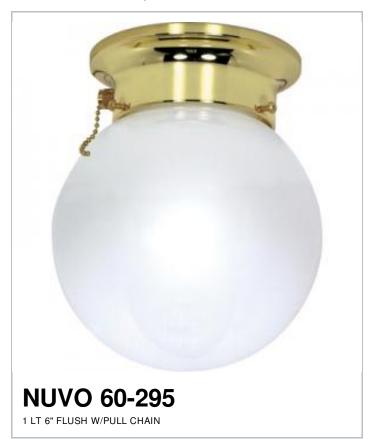

## SATCO NUVO

Project Name

Location

Prepared By

| General                   |                |
|---------------------------|----------------|
| Status                    | Active         |
| Finish                    | Polished Brass |
| Style                     | Utility        |
| Number of Lamps           | 1              |
| Height (in.)              | 7.25           |
| Width (in.)               | 6.00           |
| Indoor or Outdoor Fixture | Indoor         |

| Specifications    |              |
|-------------------|--------------|
| Base              | Medium       |
| Bulb Type         | Incandescent |
| Max Wattage       | 60           |
| Voltage           | 120V         |
| Bulb Included     | No           |
| Glass Description | White        |
| Weight (lb.)      | 0.99         |
| Fixture Type      | Flush Mount  |
| Fixture Material  | Steel        |

| Compliance         |         |
|--------------------|---------|
| Safety Listing     | cULus   |
| Location Rating    | Damp    |
| UL Application     | Ceiling |
| Energy Star        | No      |
| California Prop 65 | Lead    |
| RoHS Compliant     | Yes     |