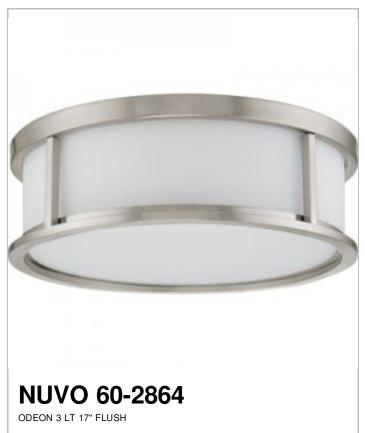

## SATCO NUVO

Project Name

Location

Prepared By

| General                   |                |
|---------------------------|----------------|
| Status                    | Active         |
| Collection                | Odeon          |
| Finish                    | Brushed Nickel |
| Style                     | Transitional   |
| Number of Lamps           | 3              |
| Height (in.)              | 5.63           |
| Width (in.)               | 17.00          |
| Indoor or Outdoor Fixture | Indoor         |