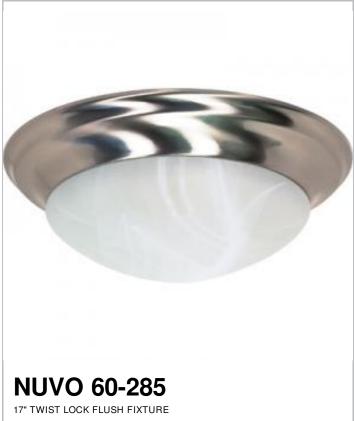

## SATCO NUVO

Project Name

Location

Prepared By

|  | Specifications    |               |
|--|-------------------|---------------|
|  | Base              | Medium        |
|  | Bulb Type         | Incandescent  |
|  | Max Wattage       | 60            |
|  | Voltage           | 120V          |
|  | Bulb Included     | No            |
|  | Glass Description | Alabaster     |
|  | Weight (lb.)      | 7.20          |
|  | Fixture Shape     | Round         |
|  | Fixture Type      | Flush Mount   |
|  | Fixture Material  | Glass / Metal |
|  | Compliance        |               |
|  | Safety Listing    | cULus         |
|  | Location Rating   | Damp          |
|  | UL Application    | Ceiling       |
|  | Energy Star       | No            |
|  |                   |               |

Active

3

6.00

17.00

Indoor

Brushed Nickel

Transitional