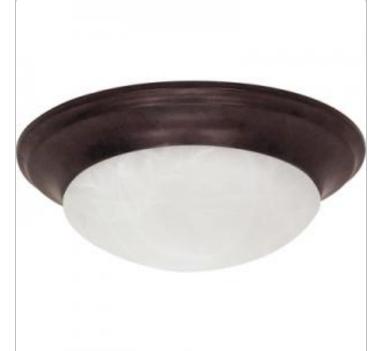

# NUVO 60-280

12" TWIST LOCK FLUSH FIXTURE

Notes

GeneralStatusActiveFinishOld BronzeStyleTransitionalNumber of Lamps1Height (in.)4.50Width (in.)11.50Indoor or Outdoor FixtureIndoor

#### Specifications

| Base              | Medium       |
|-------------------|--------------|
| Bulb Type         | Incandescent |
| Max Wattage       | 60           |
| Voltage           | 120V         |
| Bulb Included     | No           |
| Glass Description | Alabaster    |
| Weight (lb.)      | 4.00         |
| Fixture Shape     | Round        |
| Fixture Type      | Flush Mount  |
| Fixture Material  | Steel        |