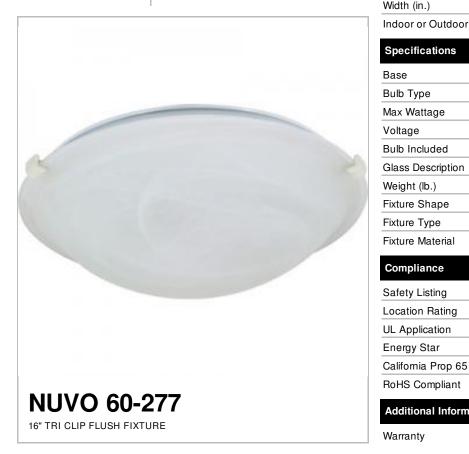

## SATCO NUVO

Project Name

Prepared By

| Height (in.)              | 5.00         |
|---------------------------|--------------|
| Width (in.)               | 16.13        |
| Indoor or Outdoor Fixture | Indoor       |
| Specifications            |              |
| Base                      | Medium       |
| Bulb Type                 | Incandescent |
| Max Wattage               | 60           |
| Voltage                   | 120V         |
| Bulb Included             | No           |
| Glass Description         | Alabaster    |
| Weight (lb.)              | 7.78         |
| Fixture Shape             | Round        |
| Fixture Type              | Flush Mount  |
| Fixture Material          | Steel        |
| Compliance                |              |
| Safety Listing            | cULus        |

Damp

Ceiling

No

Lead

Yes

Active

2

**Textured White** 

Transitional

## **Additional Information**

Warranty

General

Status Finish

Style

Number of Lamps

1 Year Limited - Fixtures

Notes