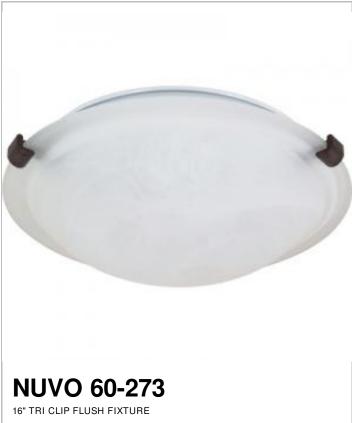

## SATCO NUVO

Project Name

Location

Prepared By

| Indoor or Outdoor Fixture | Indoor       |
|---------------------------|--------------|
| Specifications            |              |
| Base                      | Medium       |
| Bulb Type                 | Incandescent |
| Max Wattage               | 60           |
| Voltage                   | 120V         |
| Bulb Included             | No           |
| Glass Description         | Alabaster    |
| Weight (lb.)              | 7.78         |
| Fixture Shape             | Round        |
| Fixture Type              | Flush Mount  |
| Fixture Material          | Steel        |
| Compliance                |              |
| Safety Listing            | cULus        |
| Location Rating           | Damp         |
| UL Application            | Ceiling      |
| Energy Star               | No           |