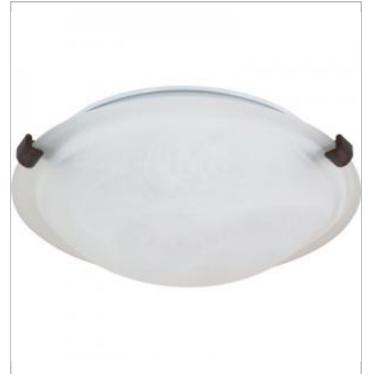

## SATCO" NUVO

Project Name

Location

Prepared By

NUVO 60-272

12" TRI CLIP FLUSH FIXTURE

Notes

GeneralStatusActiveFinishOld BronzeStyleTransitionalNumber of Lamps1Height (in.)4.00Width (in.)12.50Indoor or Outdoor FixtureIndoor

## Specifications

| Base              | Medium       |
|-------------------|--------------|
| Bulb Type         | Incandescent |
| Max Wattage       | 60           |
| Voltage           | 120V         |
| Bulb Included     | No           |
| Glass Description | Alabaster    |
| Weight (lb.)      | 4.55         |
| Fixture Shape     | Round        |
| Fixture Type      | Flush Mount  |
| Fixture Material  | Steel        |