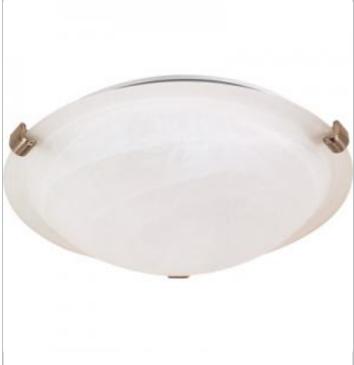

# NUVO 60-271

16" TRI CLIP FLUSH FIXTURE

Notes

GeneralStatusActiveFinishBrushed NickelStyleTransitionalNumber of Lamps2Height (in.)5.00Width (in.)16.13Indoor or Outdoor FixtureIndoor

#### Specifications

| Base              | Medium       |
|-------------------|--------------|
| Bulb Type         | Incandescent |
| Max Wattage       | 60           |
| Voltage           | 120V         |
| Bulb Included     | No           |
| Glass Description | Alabaster    |
| Weight (lb.)      | 7.78         |
| Fixture Shape     | Round        |
| Fixture Type      | Flush Mount  |
| Fixture Material  | Steel        |