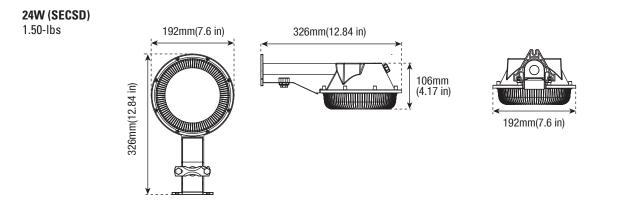

LE:** 

DATE:

PREPARE BY:

NOTES:





Rated Life 50,000 Hours Warranty 5 Years

**Photocell Sensor built-in** 

## **ACCESSORIES**



## BARN LIGHT (SECSD) wall & security luminaires

## **ORDERING**

| Watts<br>(W) | Ordering<br>Code | Description       | CCT<br>(K) | Lumens<br>(Lm) | Equiv.<br>Wattage (W) | Color | IP65<br>Rated | Energy<br>Star |
|--------------|------------------|-------------------|------------|----------------|-----------------------|-------|---------------|----------------|
| 24           | 7790             | LED-FXSECSD25/40K | 4000K      | 2,250          | 100                   | Black | •             | •              |

## **ACCESSORIES (Ordered Separately)**

#### **Extension Arm**



P10054 MT-DEA16 (Dusk to Dawn 16" Extension Arm Pole)



## **DIMENSIONS**



#### **PHOTOMETRICS CHART**



PACKAGE