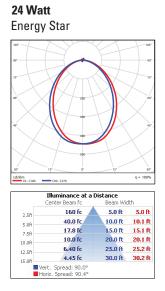

ES:





Rated Life 50,000 Hours Warranty 5 Years

**Photocell Sensor built-in** 

## **ACCESSORIES**



## BARN LIGHT (SECSD) wall & security luminaires

## **ORDERING**

| Watts<br>(W) | Ordering<br>Code | Description       | CCT<br>(K) | Lumens<br>(Lm) | Equiv.<br>Wattage (W) | Color | IP65<br>Rated | Energy<br>Star |
|--------------|------------------|-------------------|------------|----------------|-----------------------|-------|---------------|----------------|
| 24           | 7790             | LED-FXSECSD25/40K | 4000K      | 2,250          | 100                   | Black | •             | •              |

## **ACCESSORIES (Ordered Separately)**

#### **Extension Arm**



P10054 MT-DEA16 (Dusk to Dawn 16" Extension Arm Pole)



## **DIMENSIONS**



#### **PHOTOMETRICS CHART**



PACKAGE