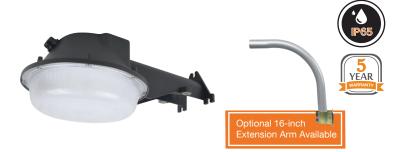

## DESCRIPTION

naturaLED<sup>®</sup> Barn Yard fixtures are an excellent replacement for the traditional HID Barn Yard fixtures. They offer great energy savings while delivering brilliant illumination quality. naturaLED<sup>®</sup> Barn Yard fixtures feature a Photocell sensor built-in and IP65 Rated with an optional 16-inch extension arm.

### **FEATURES**

- Energy Star
- IP65 Rated
- ETL Listed
- ColorTemp: 4000K
- •Voltage: 120-277V
- Power Factor: >0.9
- Surge Protection: 1KV
- CRI: 80
- Operating temperature: -22°F 131°F
- Built-in photocell
- Recommended 15-30 foot height performance
- Net Weight: 1.5lbs
- Material: Polycarbonate
- Color: Black
- 5 Year Warranty
- Optional for Purhcase: 16" extension arm

#### **Extension Arm**

P10054 MT-DEA16 (Dusk to Dawn 16" Extension Arm Pole)