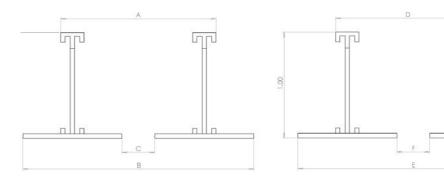

## **DIMENSIONS:**

|           | WIDTH    |          |       | LENGTH   |          |         |
|-----------|----------|----------|-------|----------|----------|---------|
| UNIT SIZE | A        | В        | С     | D        | E        | F       |
| 1X4       | 12 ¾"    | 13 ½"    | 11 ¼" | 48 5/8"  | 49 1/4"  | 47 1/4" |
| 2x2       | 24 9/16" | 25 5/16" | 23 ½" | 24 9/16" | 25 5/16" | 23 ½"   |
| 2X4       | 24 9/16" | 25 5/16" | 23 ½" | 48 5/8"  | 49 1/4"  | 47 1/4" |