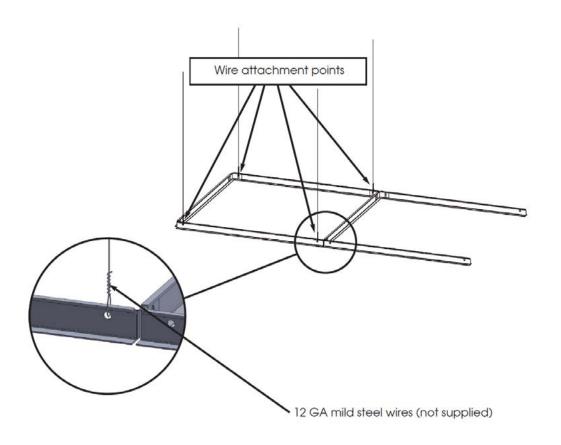

### **INSTALLATION:**

- Slide (snap-lock) the corner angles into side and end/intermediate rails as shown above.
- Place the assembled frame into the ceiling opening and wire support (at four corners as shown) from main floor/ceiling structure.
- For continuous row installation, order the appropriate number of MLFPFK kits. No extension kits are required.
- The ceiling opening required is nominal width and length plus 1/4". Example: 24-1/4" x 48-1/4" for an MLFPFK2x4
- The continuous row opening required is the sum of the nominal sizes plus 1/4". Example: a row of
- 2'x12' (three MLFP24's) requires a ceiling opening of 24-1/4" x 144-1/4" (2'-1/4" x 12'-1/4").

#### **WIRE SUPPORT:**