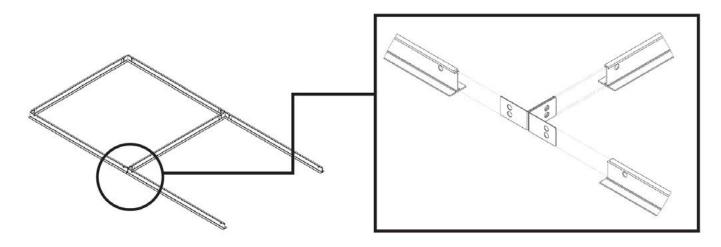

### **INSTALLATION:**

- Slide (snap-lock) the corner angles into side and end/intermediate rails as shown above.
- Place the assembled frame into the ceiling opening and wire support (at four corners as shown) from main floor/ceiling structure.
- For continuous row installation, order the appropriate number of MLFPFK kits. No extension kits are required.
- The ceiling opening required is nominal width and length plus 1/4". Example: 24-1/4" x 48-1/4" for an MLFPFK2x4
- The continuous row opening required is the sum of the nominal sizes plus 1/4". Example: a row of
- 2'x12' (three MLFP24's) requires a ceiling opening of 24-1/4" x 144-1/4" (2'-1/4" x 12'-1/4").