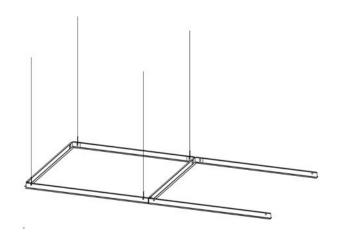

### **INSTALLATION:**

- Slide (snap-lock) the corner angles into side and end/intermediate rails as shown above.
- Place the assembled frame into the ceiling opening and wire support (at four corners as shown) from main floor/ceiling structure.
- For continuous row installation, order the appropriate number of MLFPFK kits. No extension kits are required.
- The ceiling opening required is nominal width and length plus 1/4". Example: 24-1/4" x 48-1/4" for an MLFPFK2x4
- The continuous row opening required is the sum of the nominal sizes plus 1/4". Example: a row of
- 2'x12' (three MLFP24's) requires a ceiling opening of 24-1/4" x 144-1/4" (2'-1/4" x 12'-1/4").