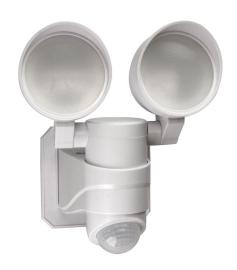

#### PRODUCT DESCRIPTION:

The GuardMax Emergency Motion Sensor Security Light provides illumination for security or egress purposes by detecting motion to activate at nighttime. The LED heads are adjustable to accommodate different applications. The battery back up provides security lighting during power failures and the motion sensor saves power providing longer illumination time

#### **FEATURES:**

- · High impact UV stabilized flame rated thermoplastic housing UL94 V-0
- · 100-300V universal voltage
- CCT: 6000-6500K
- Lumens: 123 per head
- Nickel Cadmium (NiCad) battery meets UL924 90 minute emergency lighting requirement
- On/off PIR motion sensor 130° detection angle up to 30', hold time 16 minutes when motion detected
- · Test switch and AC-On indicator included
- Two adjustable LED heads
- Operating temperatures 10°C-30°C
- Built in photocell turns motion sensor on when dark
- · White Finish