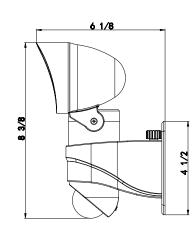

#### PRODUCT DESCRIPTION:

The GuardMax Emergency Motion Sensor Security Light provides illumination for security or egress purposes by detecting motion to activate at nighttime. The LED heads are adjustable to accommodate different applications. The battery back up provides security lighting during power failures and the motion sensor saves power providing longer illumination time

#### **FEATURES:**

- · High impact UV stabilized flame rated thermoplastic housing UL94 V-0
- · 100-300V universal voltage
- CCT: 6000-6500K
- Lumens: 123 per head
- Nickel Cadmium (NiCad) battery meets UL924 90 minute emergency lighting requirement
- On/off PIR motion sensor 130° detection angle up to 30', hold time 16 minutes when motion detected
- · Test switch and AC-On indicator included
- Two adjustable LED heads
- Operating temperatures 10°C-30°C
- Built in photocell turns motion sensor on when dark
- · White Finish