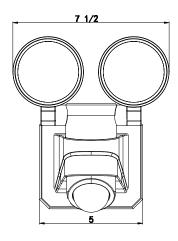

#### PRODUCT DESCRIPTION:

The GuardMax Emergency Motion Sensor Security Light provides illumination for security or egress purposes by detecting motion to activate at nighttime. The LED heads are adjustable to accommodate different applications. The battery back up provides security lighting during power failures and the motion sensor saves power providing longer illumination time

#### **FEATURES:**

- · High impact UV stabilized flame rated thermoplastic housing UL94 V-0
- · 100-300V universal voltage
- CCT: 6000-6500K
- Lumens: 123 per head
- Nickel Cadmium (NiCad) battery meets UL924 90 minute emergency lighting requirement
- On/off PIR motion sensor 130° detection angle up to 30', hold time 16 minutes when motion detected
- · Test switch and AC-On indicator included
- Two adjustable LED heads
- Operating temperatures 10°C-30°C
- Built in photocell turns motion sensor on when dark
- · White Finish