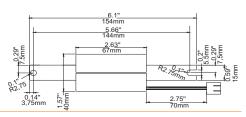

### **DIMENSIONS**

| SPECIFICATIO           | ONS                      | T8C-BBU                     |
|------------------------|--------------------------|-----------------------------|
| ITEM                   | SPECIFICATION            | DETAILS                     |
| GENERAL<br>PERFORMANCE | Input voltage            | 100-277Vac., 50/60Hz        |
|                        | Input current            | 100mA Max                   |
|                        | Output power             | 4W                          |
|                        | Output current           | 160-320mA                   |
|                        | Output voltage           | 25-48Vdc                    |
| ELECTRICAL             | Battery type             | Li-ion battery-7.4V/2500mAH |
|                        | Battery Charging Current | 250mA                       |
|                        | Recharge time            | ≥ 24hrs                     |
|                        | Emergency time           | ≥ 1.5H                      |
| QUALIFICATION          | Working Temperature      | 0 to +40°C (32°F to 104°F)  |
|                        | Dimensions               | 7.4" x 1.5" x 1.1"          |
|                        | Warranty                 | 1 year warranty             |