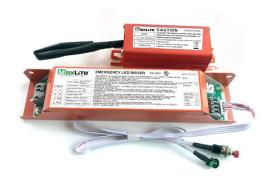

### PRODUCT DESCRIPTION:

Optimized for use with MaxLite UL Type-C Linear T8 tubes, the LED emergency driver with battery backup assures 90 minutes of light output in the absence of power. UL listed and suitable for retrofit installations, the emergency driver wires between the driver supplied in the MaxLite retrofit kit and the LED tube to enable reliable lighting during emergencies. The external rechargeable lithium battery protects against overcharging, over-discharging and short circuit for long-term, reliable performance.

### **FEATURES:**

- · External lithium battery
- Battery protections: over charge protection; over discharge protection, short circuit protection