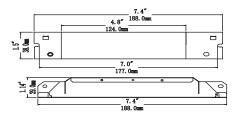

### **DIMENSIONS**

| SPECIFICATIO           | ONS                      | T8C-BBU                     |
|------------------------|--------------------------|-----------------------------|
| ITEM                   | SPECIFICATION            | DETAILS                     |
| GENERAL<br>PERFORMANCE | Input voltage            | 100-277Vac., 50/60Hz        |
|                        | Input current            | 100mA Max                   |
|                        | Output power             | 4W                          |
|                        | Output current           | 160-320mA                   |
|                        | Output voltage           | 25-48Vdc                    |
| ELECTRICAL             | Battery type             | Li-ion battery-7.4V/2500mAH |
|                        | Battery Charging Current | 250mA                       |
|                        | Recharge time            | ≥ 24hrs                     |
|                        | Emergency time           | ≥ 1.5H                      |
| QUALIFICATION          | Working Temperature      | 0 to +40°C (32°F to 104°F)  |
|                        | Dimensions               | 7.4" x 1.5" x 1.1"          |
|                        | Warranty                 | 1 year warranty             |