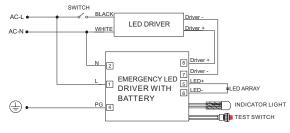

# **WIRING DIAGRAM**

**MaxLite** 

PLM576 Phone: 1-800-555-5629 | Fax: 973-244-7333 | Web: www.maxlite.com | E-mail: info@maxlite.com | Revised: 10/25/22