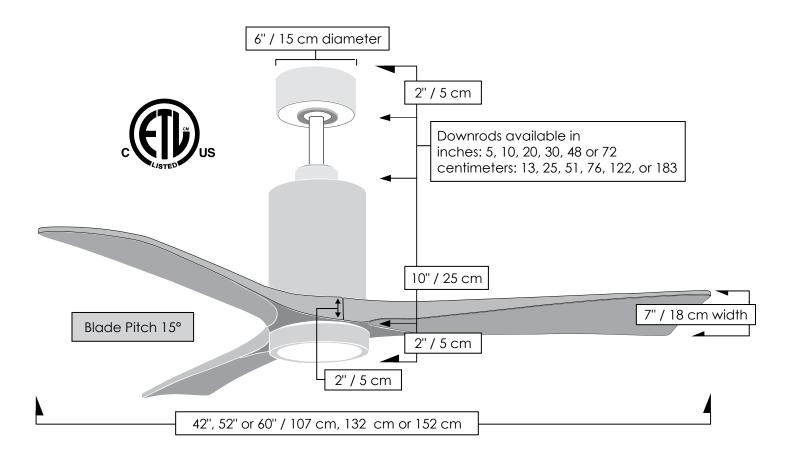

| Partie -                                            |                                                                                                                                                                                                                                                                                                                                                                                                                                                                                                                                                                                                                                                                                                     | PA                                                   | TRÍC                                                                                     | CIA-                                                   | 3                                        |
|-----------------------------------------------------|-----------------------------------------------------------------------------------------------------------------------------------------------------------------------------------------------------------------------------------------------------------------------------------------------------------------------------------------------------------------------------------------------------------------------------------------------------------------------------------------------------------------------------------------------------------------------------------------------------------------------------------------------------------------------------------------------------|------------------------------------------------------|------------------------------------------------------------------------------------------|--------------------------------------------------------|------------------------------------------|
|                                                     |                                                                                                                                                                                                                                                                                                                                                                                                                                                                                                                                                                                                                                                                                                     | FINISH                                               | AND BLAD                                                                                 | DE OPTION                                              | IS                                       |
|                                                     |                                                                                                                                                                                                                                                                                                                                                                                                                                                                                                                                                                                                                                                                                                     | SKU#                                                 | PA3-XX-                                                                                  | ххх-хх                                                 |                                          |
|                                                     | shown in Polished Chrome<br>with 42″ Matte Black blades                                                                                                                                                                                                                                                                                                                                                                                                                                                                                                                                                                                                                                             | Standard<br>Finishes                                 | (Model+F<br>Brushed I<br>Polished<br>Textured<br>Gloss Wh<br>Matte Bla                   | Chrome<br>Bronze<br>iite                               | +Diameter)<br>BN<br>CR<br>TB<br>WH<br>BK |
|                                                     |                                                                                                                                                                                                                                                                                                                                                                                                                                                                                                                                                                                                                                                                                                     | New<br>Blade Finishes                                | Barn Woo                                                                                 | od Tone<br>ack<br>nite                                 | BK<br>BK<br>MWH<br>WA                    |
|                                                     |                                                                                                                                                                                                                                                                                                                                                                                                                                                                                                                                                                                                                                                                                                     | Fan Diameter                                         | 52 inches                                                                                | s / 107 cm<br>s / 132 cm<br>s / 152 cm                 | 42<br>52<br>60                           |
|                                                     |                                                                                                                                                                                                                                                                                                                                                                                                                                                                                                                                                                                                                                                                                                     | TECHNICAL SPECS                                      |                                                                                          |                                                        |                                          |
| shown in Gloss White<br>with 60" Matte White blades |                                                                                                                                                                                                                                                                                                                                                                                                                                                                                                                                                                                                                                                                                                     | Fan Diameter                                         | inches: 42, 52 or 60<br>centimeters: 107, 132 or 152                                     |                                                        |                                          |
|                                                     |                                                                                                                                                                                                                                                                                                                                                                                                                                                                                                                                                                                                                                                                                                     | Overall Drop                                         | -                                                                                        | /36  cm + dor                                          |                                          |
|                                                     |                                                                                                                                                                                                                                                                                                                                                                                                                                                                                                                                                                                                                                                                                                     | Fan Weight                                           | 14 incries,                                                                              | / 50 cm · 00                                           | willou lengt                             |
|                                                     |                                                                                                                                                                                                                                                                                                                                                                                                                                                                                                                                                                                                                                                                                                     | Downrods Lengths<br>Field cuttable. Non-<br>threaded | inches: 5,                                                                               | 10, 20, 30, 4<br>ers: 13, 25, 5                        |                                          |
|                                                     | shown in Brushed Nickel<br>with 42" Barn Wood blades                                                                                                                                                                                                                                                                                                                                                                                                                                                                                                                                                                                                                                                | Downrod Diameter                                     | 1 inch                                                                                   |                                                        |                                          |
|                                                     |                                                                                                                                                                                                                                                                                                                                                                                                                                                                                                                                                                                                                                                                                                     | Voltage                                              | 110 or 220                                                                               | )                                                      |                                          |
|                                                     |                                                                                                                                                                                                                                                                                                                                                                                                                                                                                                                                                                                                                                                                                                     | Motor Type                                           | DC                                                                                       |                                                        |                                          |
|                                                     |                                                                                                                                                                                                                                                                                                                                                                                                                                                                                                                                                                                                                                                                                                     | Environment                                          | Damp locations for all finishes<br>Neither coastal, saltwater nor<br>chlorine compatible |                                                        |                                          |
|                                                     |                                                                                                                                                                                                                                                                                                                                                                                                                                                                                                                                                                                                                                                                                                     | Ambience                                             | Silent                                                                                   |                                                        |                                          |
|                                                     |                                                                                                                                                                                                                                                                                                                                                                                                                                                                                                                                                                                                                                                                                                     | Safety Certification                                 | ETL / CE                                                                                 | TL                                                     |                                          |
|                                                     |                                                                                                                                                                                                                                                                                                                                                                                                                                                                                                                                                                                                                                                                                                     | Warranty                                             | Limited Li                                                                               |                                                        |                                          |
|                                                     | TERM                                                                                                                                                                                                                                                                                                                                                                                                                                                                                                                                                                                                                                                                                                | NEW JAN 21, 202                                      |                                                                                          |                                                        |                                          |
|                                                     |                                                                                                                                                                                                                                                                                                                                                                                                                                                                                                                                                                                                                                                                                                     | Fan Diameter                                         | 12 inch /<br>107 cm                                                                      | 52 inch /<br>132 cm                                    | 60 inch /<br>152 cm                      |
|                                                     |                                                                                                                                                                                                                                                                                                                                                                                                                                                                                                                                                                                                                                                                                                     | RPM (Low/High) 52                                    |                                                                                          | 51 / 219                                               | 51 / 156                                 |
|                                                     |                                                                                                                                                                                                                                                                                                                                                                                                                                                                                                                                                                                                                                                                                                     | CFM (Low / High) 86                                  |                                                                                          | 1283 / 6077                                            | 2113 / 683                               |
|                                                     | Blade Options                                                                                                                                                                                                                                                                                                                                                                                                                                                                                                                                                                                                                                                                                       | Watts (High) 16<br>CFM/Watt (High) 21                |                                                                                          | 32.03<br>182                                           | 31.72<br>219                             |
|                                                     | Barn Matte<br>Wood Black                                                                                                                                                                                                                                                                                                                                                                                                                                                                                                                                                                                                                                                                            | Blade Pitch 15                                       |                                                                                          | 182<br>15°                                             | 15°                                      |
|                                                     |                                                                                                                                                                                                                                                                                                                                                                                                                                                                                                                                                                                                                                                                                                     | LIGHT KIT PHOTOMETRICS                               |                                                                                          |                                                        |                                          |
| shown in Textured Bronze<br>with 42" Walnut blades  |                                                                                                                                                                                                                                                                                                                                                                                                                                                                                                                                                                                                                                                                                                     | Lamping (Replaceable)                                |                                                                                          | Integrated LED                                         |                                          |
|                                                     |                                                                                                                                                                                                                                                                                                                                                                                                                                                                                                                                                                                                                                                                                                     | Remote Dimmable                                      |                                                                                          | Yes                                                    |                                          |
|                                                     | Matte                                                                                                                                                                                                                                                                                                                                                                                                                                                                                                                                                                                                                                                                                               | Delivered Temper                                     |                                                                                          |                                                        | 3075                                     |
|                                                     | White Walnut                                                                                                                                                                                                                                                                                                                                                                                                                                                                                                                                                                                                                                                                                        | Delivered Lui                                        | mens                                                                                     |                                                        | 690                                      |
|                                                     |                                                                                                                                                                                                                                                                                                                                                                                                                                                                                                                                                                                                                                                                                                     | CRI<br>Watts                                         |                                                                                          |                                                        | 90<br>16                                 |
|                                                     |                                                                                                                                                                                                                                                                                                                                                                                                                                                                                                                                                                                                                                                                                                     | Hours                                                |                                                                                          | 6                                                      | 50,000                                   |
|                                                     |                                                                                                                                                                                                                                                                                                                                                                                                                                                                                                                                                                                                                                                                                                     | Light kit longevity if used 6 Ho                     |                                                                                          | lours/Day: 27.4 Years                                  |                                          |
|                                                     |                                                                                                                                                                                                                                                                                                                                                                                                                                                                                                                                                                                                                                                                                                     |                                                      | STANDARD EQUIPMENT                                                                       |                                                        |                                          |
|                                                     |                                                                                                                                                                                                                                                                                                                                                                                                                                                                                                                                                                                                                                                                                                     |                                                      | e downrod of 10 inches / 13 cm                                                           |                                                        |                                          |
|                                                     |                                                                                                                                                                                                                                                                                                                                                                                                                                                                                                                                                                                                                                                                                                     | Vaulted c                                            |                                                                                          | y for up to 3                                          | 0°                                       |
|                                                     |                                                                                                                                                                                                                                                                                                                                                                                                                                                                                                                                                                                                                                                                                                     |                                                      | Light cov                                                                                |                                                        | (1)                                      |
| shown in Matte Black<br>with 52″ Walnut blades      |                                                                                                                                                                                                                                                                                                                                                                                                                                                                                                                                                                                                                                                                                                     | Black 6-speed RF<br>remote control<br>with reverse   |                                                                                          | hite wireless<br>ecora-style,<br>speed,<br>all control |                                          |
|                                                     |                                                                                                                                                                                                                                                                                                                                                                                                                                                                                                                                                                                                                                                                                                     | NOTE: Only com                                       | patible with                                                                             | included co                                            |                                          |
|                                                     | and the second se |                                                      | ipatione with                                                                            |                                                        | sin oners.                               |

| CEILING HEIGHT / DOWNROD<br>TABLE |                                                    |  |  |
|-----------------------------------|----------------------------------------------------|--|--|
| Ceiling<br>Height                 | Downrod Lengths<br>Field cuttable. Non-threaded    |  |  |
| 10 ft or less                     | 5 inches / 13 cm<br>Use safety cages if applicable |  |  |
| 10 -12 feet                       | 10 inches / 25 cm                                  |  |  |
| 13 feet                           | 20 inches / 51 cm                                  |  |  |
| 14 feet                           | 30 inches / 76 cm                                  |  |  |
| 15 feet                           | 48 inches / 122 cm                                 |  |  |
| 16 feet +                         | 72 inches / 183 cm                                 |  |  |