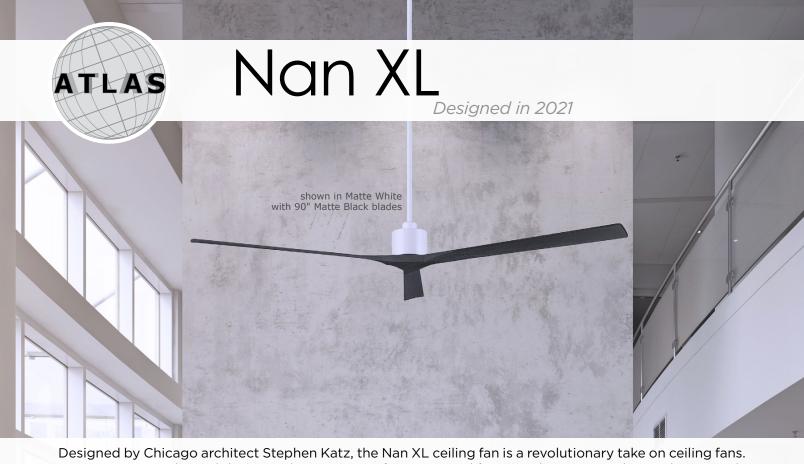

Designed by Chicago architect Stephen Katz, the Nan XL ceiling fan is a revolutionary take on ceiling fans. Incorporating traditional design with superior performance and functionality to meet the aesthetic needs and challenges of any space, the Nan XL fan feels at home in any setting from casual to commercial and everything in between. This timeless ceiling fan works in residential environments, restaurants, hospitality or even office settings. The Nan XL fan has the perfect amount of design presence for any size room or season. The fully adjustable, six-speed fan motor speeds makes moving the right amount of air simple and easy. The Nan XL fan will feel like a natural part of the room and enhance any space with a fresh breeze. Also available is the standard Nan fan with smaller diameter options: 42", 52" and 60".

# Nan XL