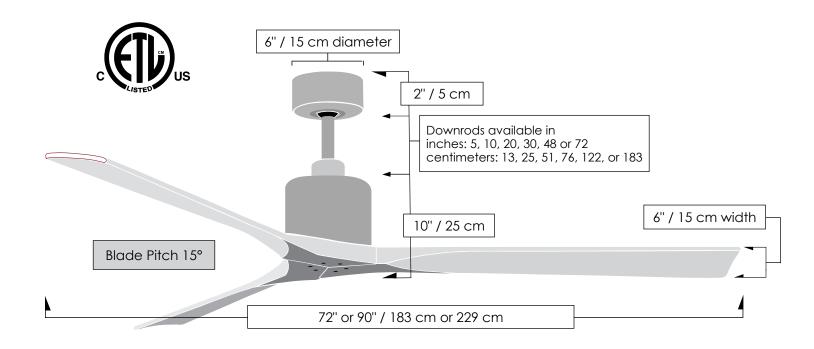

## **NAN XL**

| _                                                   |                                                                                          |                         |
|-----------------------------------------------------|------------------------------------------------------------------------------------------|-------------------------|
| FINISH AND BLADE OPTIONS                            |                                                                                          |                         |
| SKU#                                                | NKXL-XXXX-XXX-XX<br>(Model+Finish+Blade+Dia                                              | ımeter)                 |
| Standard Finishes                                   | Brushed Brass<br>Black<br>Matte White<br>Textured Bronze                                 | BRBR<br>BK<br>MWH<br>TB |
| Blade Finish                                        | Barn Wood<br>Matte Black<br>Matte White<br>Walnut                                        | BW<br>BK<br>MWH<br>WA   |
| Fan Diameter                                        | 72 inches / 183 cm<br>90 inches / 229 cm                                                 | 72<br>90                |
| TECHNICAL SPECS                                     |                                                                                          |                         |
| Fan Diameter                                        | inches: 72 or 90<br>centimeters: 183 or 229                                              |                         |
| Blade Material                                      | CNC Cut Solid Wood                                                                       |                         |
| Overall Drop                                        | 12 inches/30 cm+downrod length                                                           |                         |
| Fan Weight                                          | 19 lbs                                                                                   |                         |
| Downrods Lengths<br>Field cuttable.<br>Non-threaded | inches: 5, 10, 20, 30, 48, 72<br>centimeters: 13, 25, 51, 76, 122, 183                   |                         |
| Downrod Diameter                                    | 1 inch                                                                                   |                         |
| Voltage                                             | 110 (Contact us for 220 conversion)                                                      |                         |
| Motor Type                                          | DC                                                                                       |                         |
| Environment                                         | Damp locations for all finishes<br>Neither coastal, saltwater nor chlorine<br>compatible |                         |
| Ambience                                            | Silent                                                                                   |                         |
| Safety Certification                                | ETL / CETL                                                                               |                         |
| Warranty                                            | Limited Lifetime                                                                         |                         |

#### INDUSTRIAL CEILING FAN ESTIMATED EFFICIENCY DATA Fan Diameter 72 inch / 183 cm 90 inch / 229 cm

RPM (Low/High) 48 / 86 28 / 143 CFM (Low/High) 3727 / 11,302 4257 / 13,687 Watts (High) 36.08 31.59 CFM/Watt (High) 339 456 Blade Pitch 15° 15°