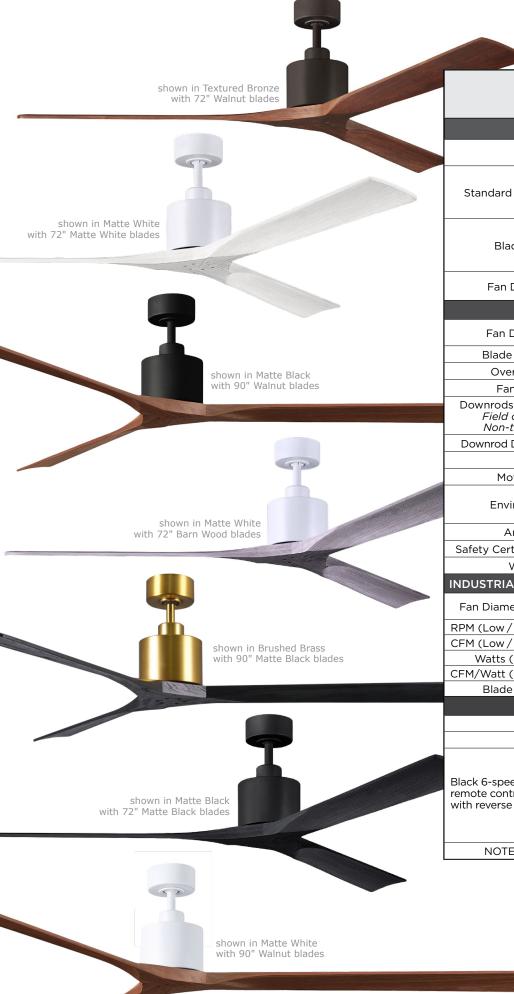

## **NAN XL**

| _                                                   |                                                                                          |                         |
|-----------------------------------------------------|------------------------------------------------------------------------------------------|-------------------------|
| FINISH AND BLADE OPTIONS                            |                                                                                          |                         |
| SKU#                                                | NKXL-XXXX-XXX-XX<br>(Model+Finish+Blade+Dia                                              | ımeter)                 |
| Standard Finishes                                   | Brushed Brass<br>Black<br>Matte White<br>Textured Bronze                                 | BRBR<br>BK<br>MWH<br>TB |
| Blade Finish                                        | Barn Wood<br>Matte Black<br>Matte White<br>Walnut                                        | BW<br>BK<br>MWH<br>WA   |
| Fan Diameter                                        | 72 inches / 183 cm<br>90 inches / 229 cm                                                 | 72<br>90                |
| TECHNICAL SPECS                                     |                                                                                          |                         |
| Fan Diameter                                        | inches: 72 or 90<br>centimeters: 183 or 229                                              |                         |
| Blade Material                                      | CNC Cut Solid Wood                                                                       |                         |
| Overall Drop                                        | 12 inches/30 cm+downrod length                                                           |                         |
| Fan Weight                                          | 19 lbs                                                                                   |                         |
| Downrods Lengths<br>Field cuttable.<br>Non-threaded | inches: 5, 10, 20, 30, 48, 72<br>centimeters: 13, 25, 51, 76, 122, 183                   |                         |
| Downrod Diameter                                    | 1 inch                                                                                   |                         |
| Voltage                                             | 110 (Contact us for 220 conversion)                                                      |                         |
| Motor Type                                          | DC                                                                                       |                         |
| Environment                                         | Damp locations for all finishes<br>Neither coastal, saltwater nor chlorine<br>compatible |                         |
| Ambience                                            | Silent                                                                                   |                         |
| Safety Certification                                | ETL / CETL                                                                               |                         |
| Warranty                                            | Limited Lifetime                                                                         |                         |

#### **Blade Options**

Matte White