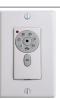

#### STANDARD EQUIPMENT

One downrod of 10 inches / 25 cm Vaulted ceiling canopy for up to 30°

Black 6-speed RF remote control

White wireless Decora-style, 6-speed, wall control

NOTE: Only compatible with included controllers.