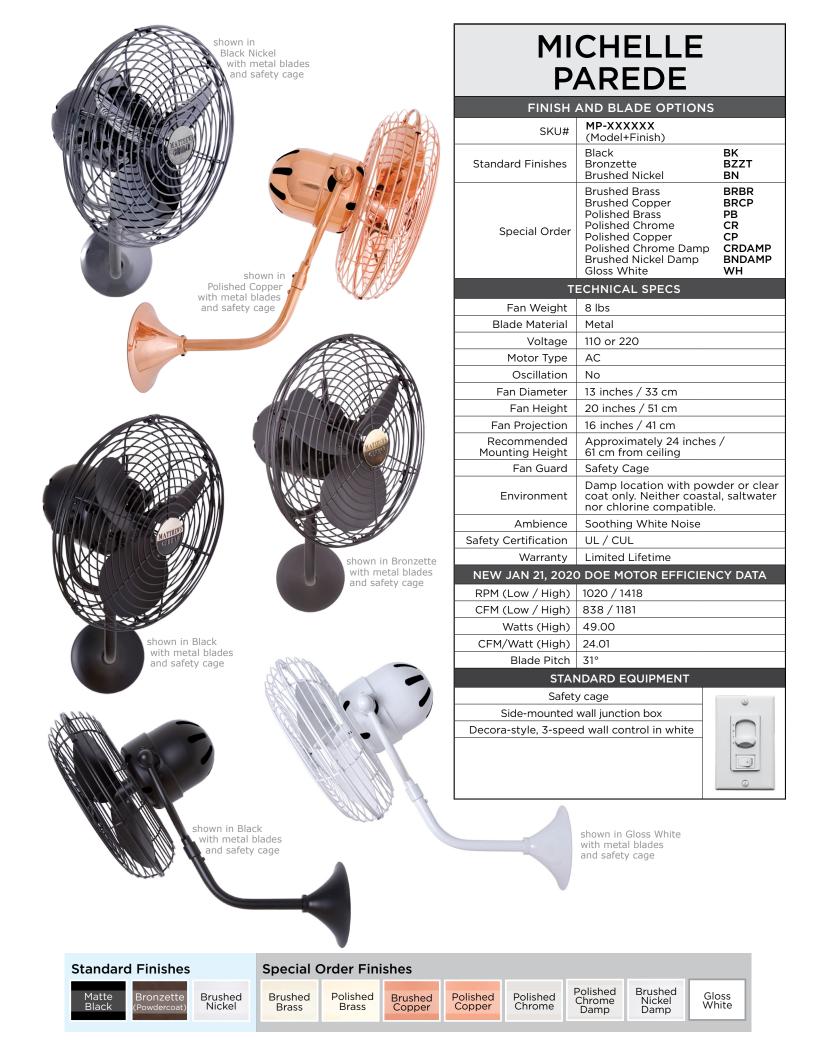

CTLY HA

Michelle Parede

The Michelle Parede is reminiscent of wall fans of the early 20th century. The fan head of the Michelle Parede wall mounted fan can be infinitely positioned vertically and horizontally across 180-degree arcs to provide maximum directional airflow. It can be mounted in small, awkward spaces or in front of HVAC ducts to make more efficient the heating, ventilation or air conditioning of any space. Constructed of cast aluminum, heavy spun and stamped steel, the Michelle Parede carries a limited lifetime warranty.