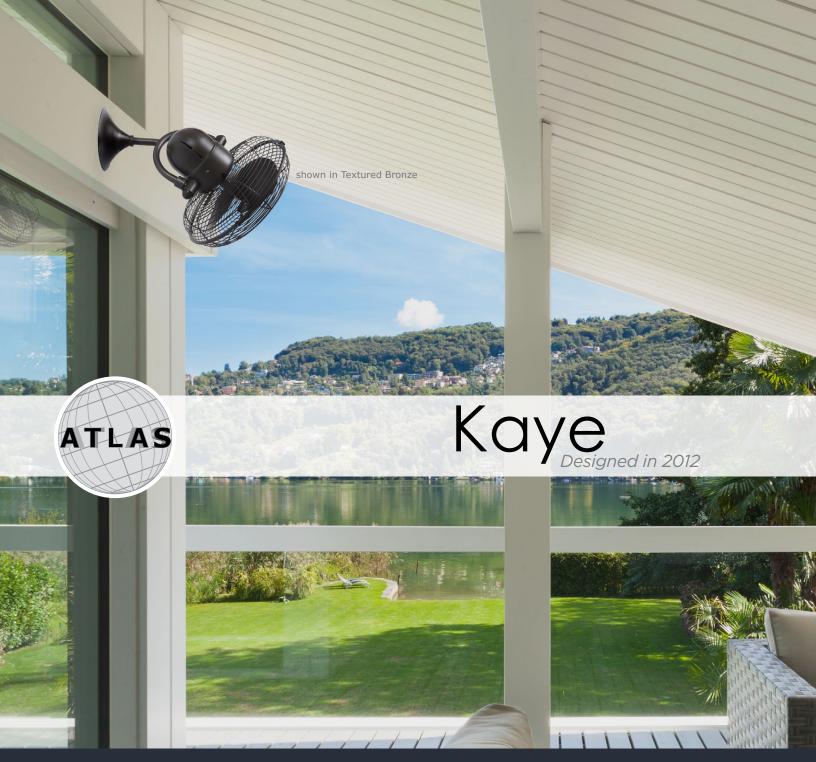

The beautiful Kaye 3-speed versatile-mount, wall or ceiling fan, oscillates left to right, forward and reverse, in a 90° sweep. Its design is reminiscent of vintage train cabin ventilators of yester-year, and will cool down your favorite space with poise and determination. Kaye's profile is low, however its strength and character define it. Kaye can be mounted in any small or awkward spaces or in front of HVAC ducts to improve the efficiency of the heating, ventilation or air conditioning of your favorite space. Constructed of cast aluminum and heavy stamped steel, the Kaye carries a limited lifetime warranty.