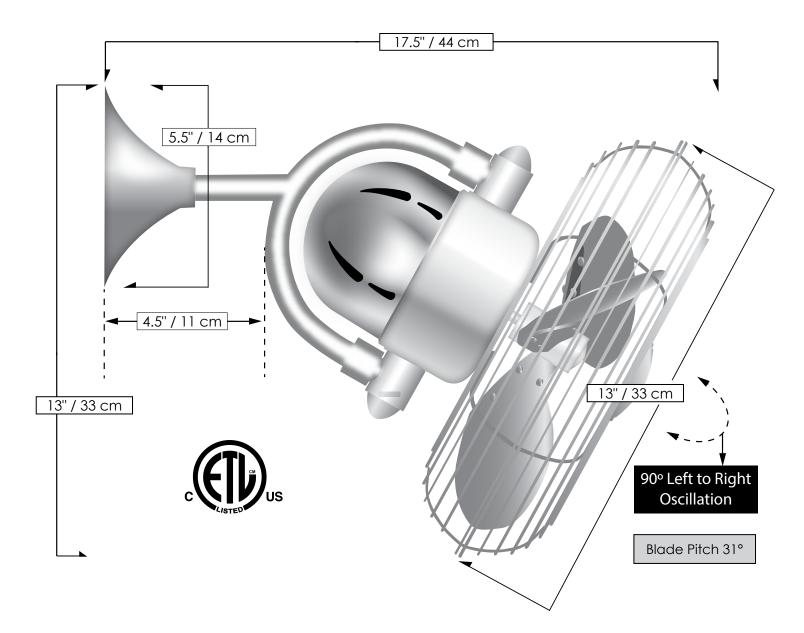

## **KAYE** FINISH AND BLADE OPTIONS кс-хх SKU# (Model+Finish) **Brushed Nickel** ΒN CR **Polished Chrome** Finishes Textured Bronze ΤВ WH **TECHNICAL SPECS** Fan Weight 10.5 lbs **Blade Material** Metal / ABS Voltage 110 or 220 Motor Type AC Oscillation Yes Fan Diameter 13 inches / 33 cm Fan Height 13 inches / 33 cm 17.5 inches / 44 cm **Fan Projection** Ceiling Mount Overall Drop 17.5 inches / 44 cm Approximately 24 inches / Recommended Mounting Height 61 cm from ceiling Fan Guard Safety Cage Blade Pitch 31° Damp locations for all finishes Environment Neither coastal, saltwater nor chlorine compatible Ambience Soothing White Noise Safety Certification ETL / CETL Limited Lifetime Warranty NEW JAN 21, 2020 DOE MOTOR EFFICIENCY DATA RPM (Low / High) 1213 / 1445 CFM (Low / High) 868 / 1303 47.68 Watts (High) CFM/Watt (High) 29 Blade Pitch 31° STANDARD EQUIPMENT Safety cage Side-mounted wall junction box ACCESSORY White Decora-Black 3-speed style, 3-speed RF remote wall control control Note: 1) A three-wire system is needed to operate the oscillation