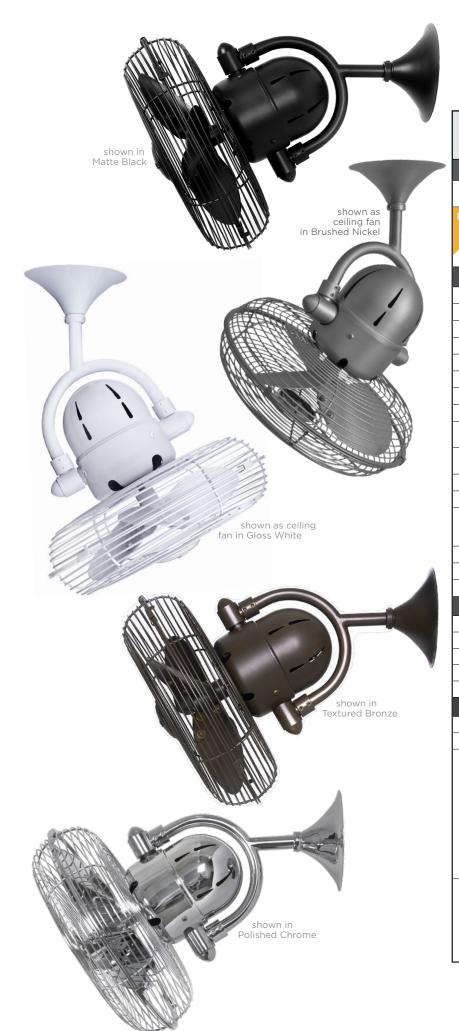

## **KAYE** FINISH AND BLADE OPTIONS кс-хх SKU# (Model+Finish) **Brushed Nickel** ΒN CR **Polished Chrome** Finishes Textured Bronze ΤВ WH **TECHNICAL SPECS** Fan Weight 10.5 lbs **Blade Material** Metal / ABS Voltage 110 or 220 Motor Type AC Oscillation Yes Fan Diameter 13 inches / 33 cm Fan Height 13 inches / 33 cm 17.5 inches / 44 cm **Fan Projection** Ceiling Mount Overall Drop 17.5 inches / 44 cm Approximately 24 inches / Recommended Mounting Height 61 cm from ceiling Fan Guard Safety Cage Blade Pitch 31° Damp locations for all finishes Environment Neither coastal, saltwater nor chlorine compatible Ambience Soothing White Noise Safety Certification ETL / CETL Limited Lifetime Warranty NEW JAN 21, 2020 DOE MOTOR EFFICIENCY DATA RPM (Low / High) 1213 / 1445 CFM (Low / High) 868 / 1303 47.68 Watts (High) CFM/Watt (High) 29 Blade Pitch 31° STANDARD EQUIPMENT Safety cage Side-mounted wall junction box ACCESSORY White Decora-Black 3-speed style, 3-speed RF remote wall control control Note: 1) A three-wire system is needed to operate the oscillation