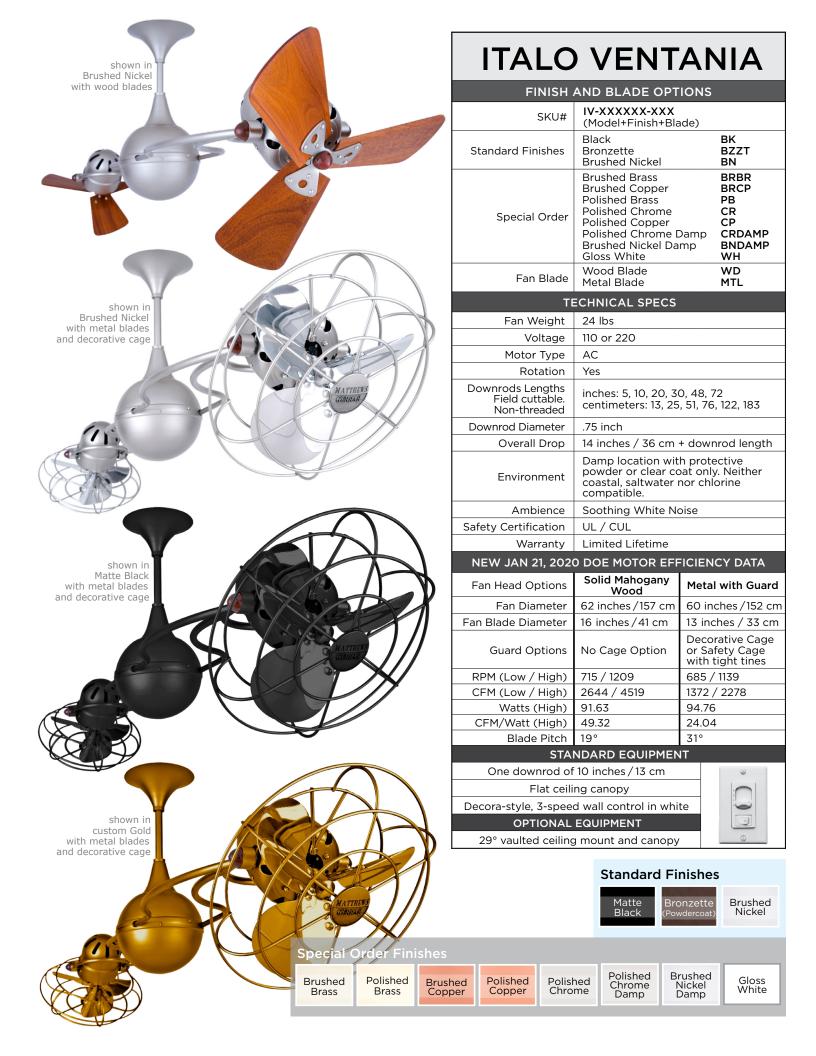

## Italo Ventania

## TECHNICAL SPECIFICATIONS

| CEILING PITCH TABLE |               |  |
|---------------------|---------------|--|
| 0/12                | 0 degrees     |  |
| 1/12                | 4.76 degrees  |  |
| 2/12                | 9.46 degrees  |  |
| 3/12                | 14.04 degrees |  |
| 4/12                | 18.43 degrees |  |
| 5/12                | 22.62 degrees |  |
| 6/12                | 26.57 degrees |  |
| 7/12                | 30.26 degrees |  |
| 8/12                | 33.69 degrees |  |
| 9/12                | 36.87 degrees |  |
| 10/12               | 39.81 degrees |  |
| 11/12               | 42.51 degrees |  |

| CEILING HEIGHT / DOWNROD<br>TABLE |                                                    |
|-----------------------------------|----------------------------------------------------|
| Ceiling<br>Height                 | Downrod Lengths<br>Field cuttable. Non-threaded    |
| 10 ft or less                     | 5 inches / 13 cm<br>Use safety cages if applicable |
| 10 -12 feet                       | 10 inches / 25 cm                                  |
| 13 feet                           | 20 inches / 51 cm                                  |
| 14 feet                           | 30 inches / 76 cm                                  |
| 15 feet                           | 48 inches / 122 cm                                 |
| 16 feet +                         | 72 inches / 183 cm                                 |