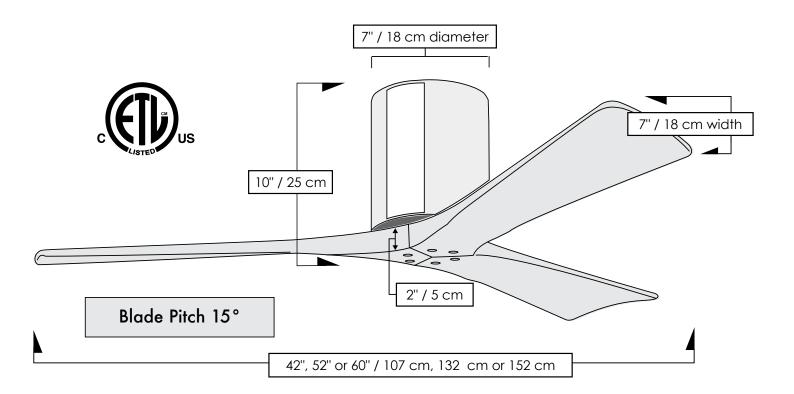

The Irene-3H ceiling-mount fan is rustic, yet strikingly modern with three neatly joined, solid wood matte black, matte white, walnut, or barn wood tone blades. A cylindrical motor housing complements its minimal profile. Irene-3H is streamline while still appearing warm and natural. Constructed of cast aluminum and heavy stamped steel, the Irene-3H has a limited lifetime warranty.







| CEILING PITCH TABLE |               |
|---------------------|---------------|
| 0/12                | 0 degrees     |
| 1/12                | 4.76 degrees  |
| 2/12                | 9.46 degrees  |
| 3/12                | 14.04 degrees |
| 4/12                | 18.43 degrees |
| 5/12                | 22.62 degrees |
| 6/12                | 26.57 degrees |
| 7/12                | 30.26 degrees |
| 8/12                | 33.69 degrees |
| 9/12                | 36.87 degrees |
| 10/12               | 39.81 degrees |
| 11/12               | 42.51 degrees |

## **CEILING HEIGHT TABLE**

Suitable for ceiling heights 7'10" or greater



Matthews Fan Company 1881 Industrial Drive Libertyville, IL 60048 Tele: 847.680.9043 Fax: 847.680.8140 www.matthewsfanco.com © 2021 Matthews Fan Company. All r