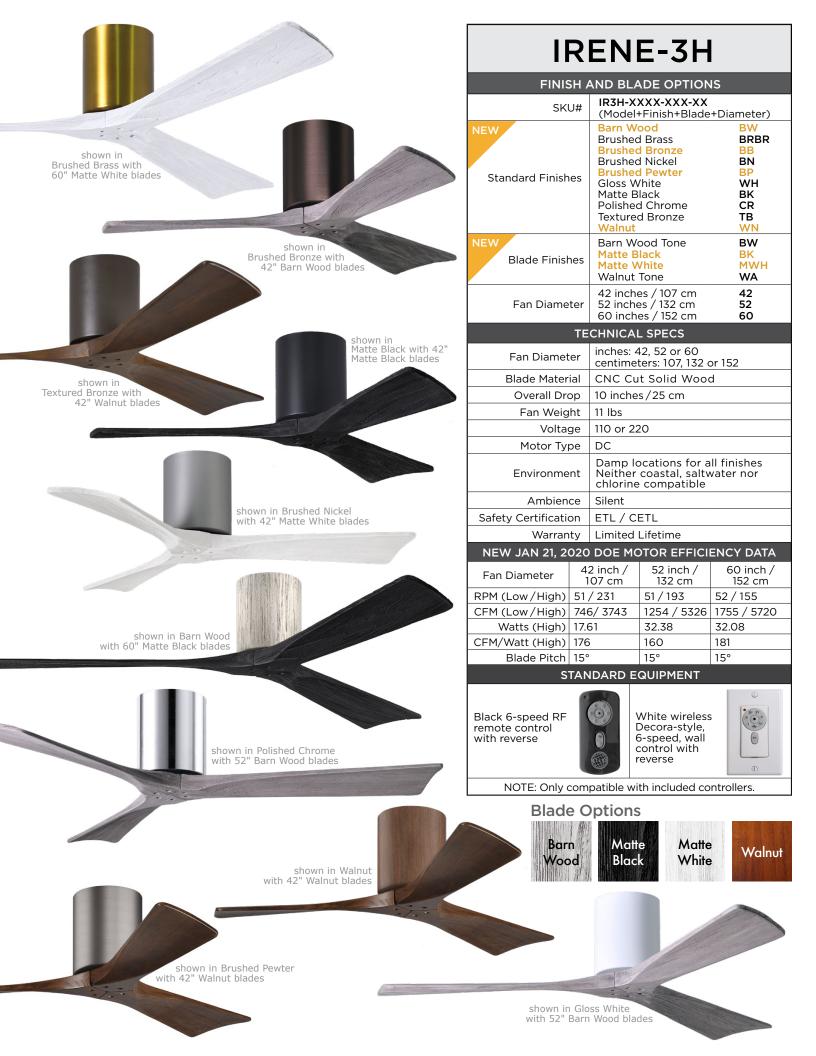

The Irene-3H ceiling-mount fan is rustic, yet strikingly modern with three neatly joined, solid wood matte black, matte white, walnut, or barn wood tone blades. A cylindrical motor housing complements its minimal profile. Irene-3H is streamline while still appearing warm and natural. Constructed of cast aluminum and heavy stamped steel, the Irene-3H has a limited lifetime warranty.