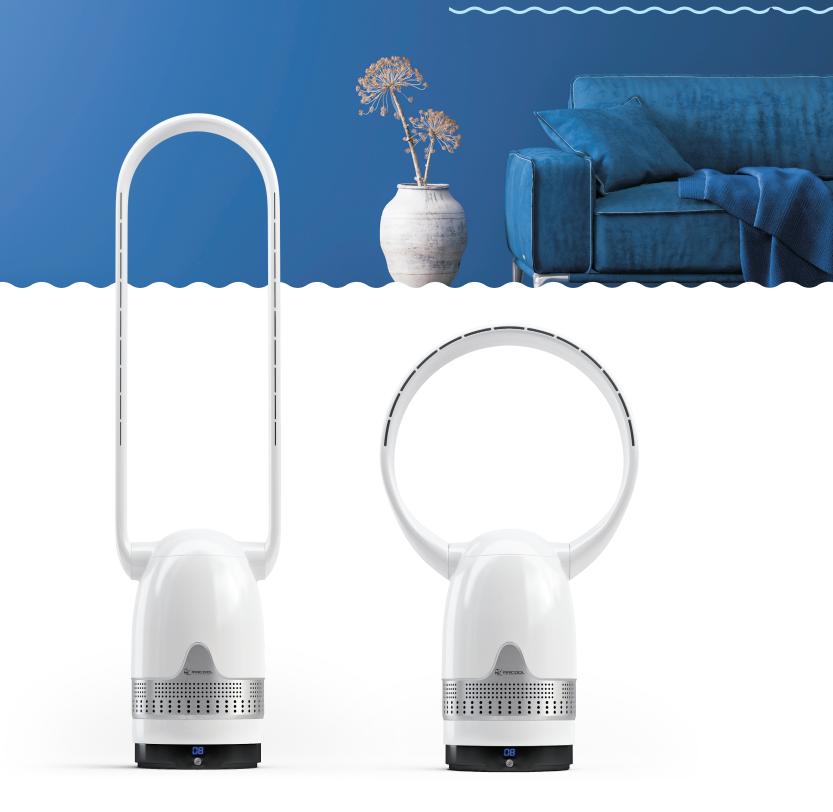

## Like a Natural Breeze

Airflow can be increased X15 times up to 22 miles/hour

QUIET RUNNING

8 SPEED REMOTE CONTROL

FRESH AIR

HEPA DOUBLE PURIFICATION

## BENEFITS & FEATURES

**Oscillating Fan** 

**Powerful Airflow** 

**Captures Pollutants** 

**Reduces Allergens** 

**Removes Odors** 

Safe Bladeless Design

**Easy Maintenance** 