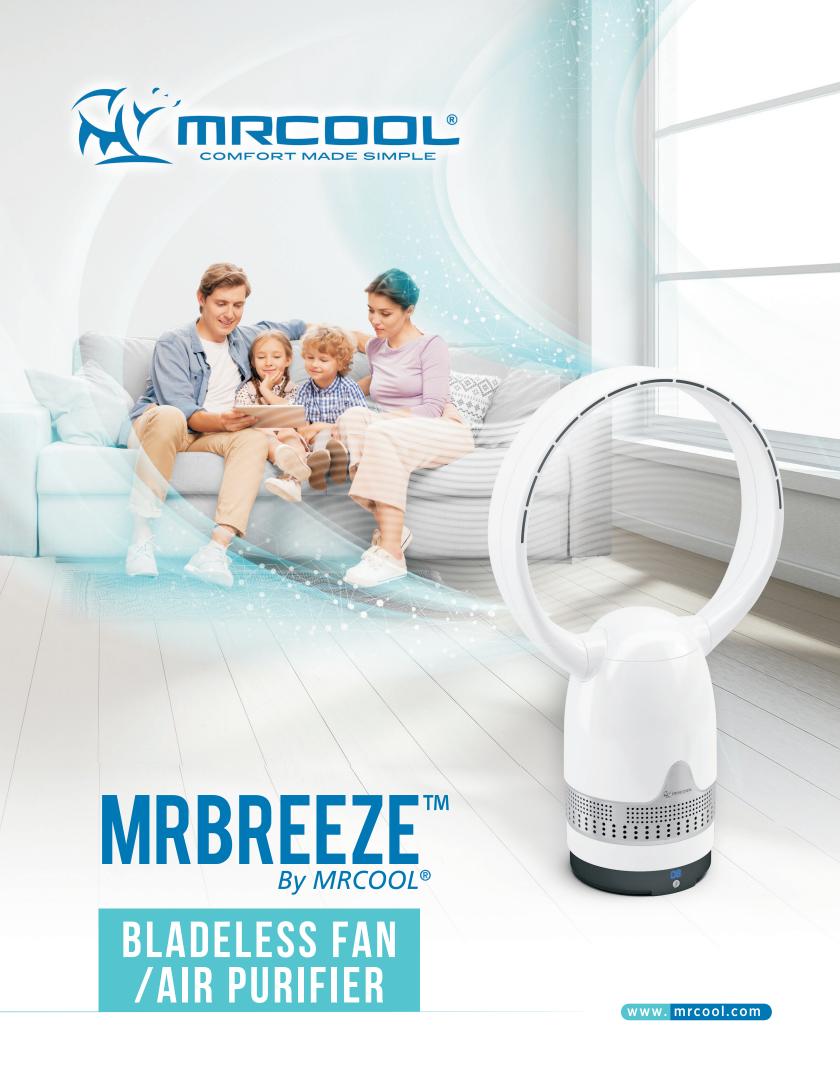

## MRBREEZE TM BLADELESS FAN / AIR PURIFIER

Our bladeless fan provides a continuous flow of clean air through the wide opening.

Not only does it eliminate any staged impact or wavy stimulation, it also purifies the air at the same time.