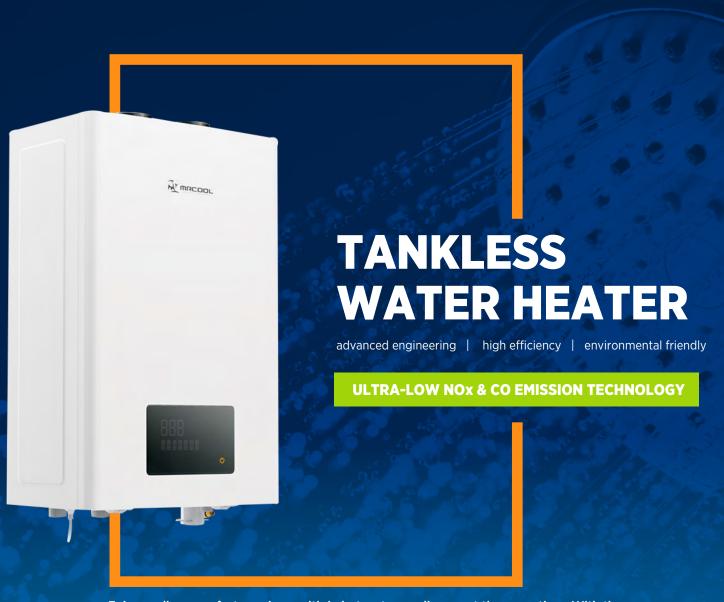

Enjoy endless comfort running multiple hot water appliances at the same time. With the MRCOOL® Tankless Water Heater, waiting is no longer necessary. Instead, use that time to indulge and pamper yourself in a hot and relaxing tub or shower. Our Tankless Water Heater uses advanced technology to generate uniform heat, increase output, and create higher eefficiency. It is also built with corrosion-resistant stainless steel for a better heat exchanger life, giving you peace of mind that your unit will last longer than a traditional water heater.

- ✓ Advanced Heat Exchanger Technology
- ✓ High Efficiency
- ✓ Eco-Friendly Premixed Burner
- ✓ Free of Lead & Toxic Materials

- ✓ Anti-Freeze Protection
- ✓ Meets SCAQMD Standards
- Smart Self-Adapting Temperature Regulation