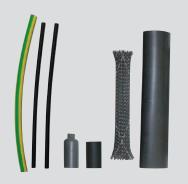

## **SRK02 Connection Kit**

Contains heat shrink tubing and woven braid. Also includes one end seal.