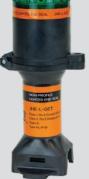

SRK18 Lighted end seal

| MODEL | UPC   | DESCRIPTION                                                     | WEIGHT   |
|-------|-------|-----------------------------------------------------------------|----------|
| SRK00 | 40462 | Hard wired power connection kit, includes end seal              | 0.3 lbs. |
| SRK02 | 40461 | Connection kit, includes end seal                               | 0.3 lbs. |
| SRK03 | 40464 | Pipe trace tape (66ft) and 10 labels per package                | 1.0 lbs. |
| SRK04 | 61713 | 2.5" x 50 yards 2 mil foil tape                                 | 1.6 lbs. |
| SRK08 | 40466 | Plug in 120V connection kit with GFEP device, includes end seal | 1.0 lbs. |
| SRK10 | 40468 | Weatherproof splice/tee kit, includes end seal                  | 0.2 lbs. |
| SRK12 | 40470 | End seal kit (2 per package)                                    | 0.1 lbs. |
| SRK13 | 40472 | Roof clip (25 per package)                                      | 0.2 lbs. |
| SRK14 | 40473 | 3M VHB double sided acrylic foam pads (25 per package)          | 0.1 lbs. |
| SRK15 | 40476 | Downspout hanger and cable ties                                 | 0.3 lbs. |
| SRK17 | 40477 | 11 & 13mm Gel end seal                                          | 0.1 lbs. |
| SRK18 | 40512 | Lighted end seal, 85-277V                                       | 0.3 lbs. |