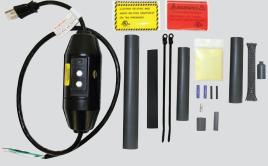

## **SRK00 Hard Wired Power Connection Kit**

Contains labels, pipe mounting bracket, box connector, wire nuts and heat shrink tubing to make electrical supply connection to a metal junction box. Includes one end seal.