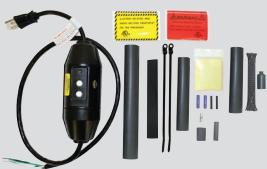

**SRK03 Tape** Pipe trace tape

and labels.

**SRK15 Downspout** Downspout hanger and cable ties.

SRK13 Clip Roof clip for mounting cable

11 & 13mm Gel end seal

SRK08 Plug in 120V Connection Kit with GFEP Device Contains labels, GFEP protection device with 120V plug, cable

ties, crimp type connectors, heat shrink tubing and labels. Includes one end seal.

SRK14

3M VHB double sided acrylic foam pads For use with SRK13 clips in metal gutter

SRK04

2.5" x 50 yards 2 mil Foil tape