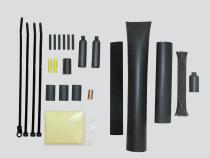

## **SRK10 Splice and Tee Kit**

Contains heat shrink tubing and other materials to make one splice or one tee connection. Also includes one end seal.

**SRK12 End Seal Kit** 

Contains heat shrink tubing and other materials to make two end seals.