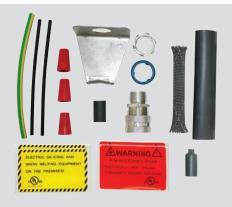

## **SRK00 Hard Wired Power Connection Kit**

Contains labels, pipe mounting bracket, box connector, wire nuts and heat shrink tubing to make electrical supply connection to a metal junction box. Includes one end seal.