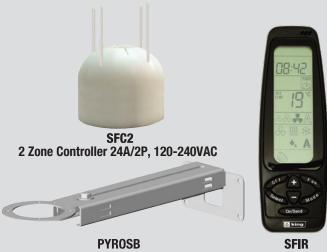

## SFC2 SnowFree™ Controller Snow Melt System Kit with Remote Control 2 Zone/24 Amp per Zone

**Manual Controller** 

**Mounting Bracket** 

**Remote IR Control** 

## SnowFree™ Controller Snow Melt System with Remote Control

The SFC2 SnowFree System is the ultimate "All in One" Snow Sensor & Controller for light commercial and residential use. A "Plug and Play" controlled for frost protection, ice and snow melt applications. When receiving a signal from the built-in snow sensor, it activates the contactors energizing the heating elements. Based on the configuration and settings, the two outputs to the two zones are activated together or in staggering mode. The outdoor temperature set-point as well as the ambient lower limit temperature can be easily set by the remote control. The Technician Settings mode allows the installer or technician to adjust the parameters for customized installations using the remote control. The adjustable Hold-On (Time delay) is adjustable in the range of 0 up to 48 hours. Installing the system is a quick and easy task. Apart of mounting the metal box to the wall, the installer needs only to connect the line in and line out wires in the marked terminals and the system is ready to work.