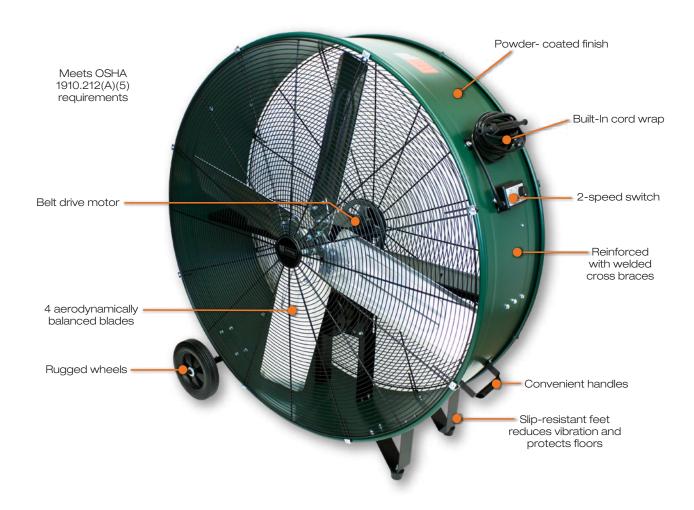

#### **Model Code:**

DFC -24

A: Series B: Fan Diameter (36", 42", 48") C: B = Belt Drive Motor

- 2-speed switch Belt drive motor
- Incredibly quiet for its size & performance levels
  9 Ft, 120V grounded cord & plug
- 4 aerodynamically balanced blades
- Convenient handles & Rugged wheels
- Meets OSHA 1910.212(A)(5) requirements
  Heavy duty 20 gauge steel drum
- Scratch resistant, powder- coated finish
- Built-In cord wrap

- Reinforced with tubular cross braces
- Standard color: King Green
- 1-year limited warranty

### The King High Velocity Drum Fans - Belt Drive

King High Velocity Industrial Belt Drive Drum Fans were specifically designed for industrial applications where quality, performance, and durability are required. Rugged and reliable, they make less noise and use a lower power load, which gives the fan's motor a longer life. The 2-speed, belt drive fan has 4 aerodynamically balanced aluminum blades for even, steady airflow and to provide maximum airflow and motor efficiency. The scratch-resistant King green finish looks sharp and is easy to clean. Rugged flat-free wheels with metal hubs last for years and roll easily over uneven surfaces. Cord wrap for convenient storage. UL listed.