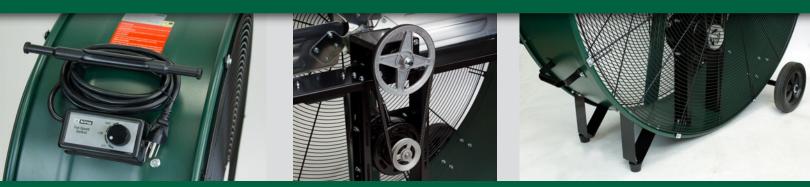

#### **Model Code:**

DFC -24

A: Series B: Fan Diameter (36", 42", 48") C: B = Belt Drive Motor

- 2-speed switch Belt drive motor
- Incredibly quiet for its size & performance levels
  9 Ft, 120V grounded cord & plug
- 4 aerodynamically balanced blades
- Convenient handles & Rugged wheels
- Meets OSHA 1910.212(A)(5) requirements
  Heavy duty 20 gauge steel drum
- Scratch resistant, powder- coated finish
- Built-In cord wrap

- Reinforced with tubular cross braces
- Standard color: King Green
- 1-year limited warranty

### The King High Velocity Drum Fans - Belt Drive

King High Velocity Industrial Belt Drive Drum Fans were specifically designed for industrial applications where quality, performance, and durability are required. Rugged and reliable, they make less noise and use a lower power load, which gives the fan's motor a longer life. The 2-speed, belt drive fan has 4 aerodynamically balanced aluminum blades for even, steady airflow and to provide maximum airflow and motor efficiency. The scratch-resistant King green finish looks sharp and is easy to clean. Rugged flat-free wheels with metal hubs last for years and roll easily over uneven surfaces. Cord wrap for convenient storage. UL listed.