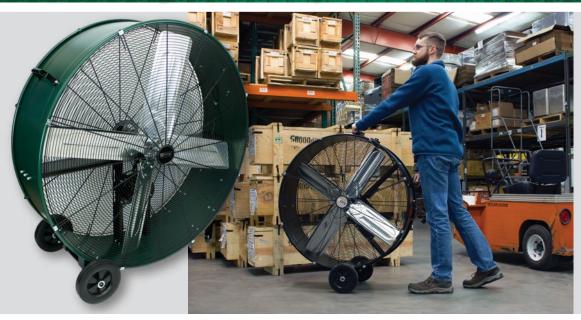

### The King High Velocity Drum Fans - Belt Drive

King High Velocity Industrial Belt Drive Drum Fans were specifically designed for industrial applications where quality, performance, and durability are required. Rugged and reliable, they make less noise and use a lower power load, which gives the fan's motor a longer life. The 2-speed, belt drive fan has 4 aerodynamically balanced aluminum blades for even, steady airflow and to provide maximum airflow and motor efficiency. The scratch-resistant King green finish looks sharp and is easy to clean. Rugged flat-free wheels with metal hubs last for years and roll easily over uneven surfaces. Cord wrap for convenient storage. UL listed.

## High Velocity Drum Fans Belt Drive