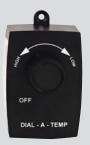

#### **Accessories**

| MODEL                | UPC   | DESCRIPTION                                             | SHIP WEIGHT Ibs |
|----------------------|-------|---------------------------------------------------------|-----------------|
| FAN-SPEED-CONTROLLER | 55378 | Fan Motor Variable Speed Control Plug-In, 120V 2.5A Max | .05             |

**FAN-SPEED-CONTROLLER** 