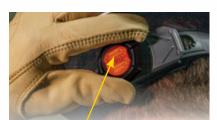

**Accessory Mounts** (on #60447) - Ensure Klein Headlamps and accessories are properly positioned

on front or back; NO STRAP needed!

**Patented** 

enhanced stability and secure fit

**Pivot Adjustment** 

allows user to position the ratchet mechanism to clear bandana knots and pony-tails.

**Ratchet Adjustment** 

Large knob mechanism allows for easy one-hand adjustment, even with gloves on.