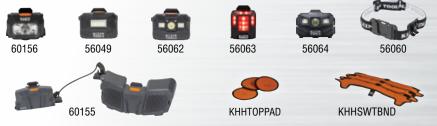

## **OPTIONAL ACCESSORIES:**

| Cat. No.    | UPC 0-92644+ | Description                                                          | CLASS   |
|-------------|--------------|----------------------------------------------------------------------|---------|
| 60447       | 60447-8      | KONSTRUCT SERIES FULL BRIM Hard Hat With Headlamp #56062             | G       |
| 60452       | 60452-2      | KONSTRUCT SERIES FULL BRIM Hard Hat (no mounts)                      | G       |
| ACCESSORIES |              |                                                                      | PKG QTY |
| KHHSWTBND   | 60088-3      | Replacement Sweatband                                                | 3-pack  |
| KHHTOPPAD   | 60089-0      | Replacement Top Pad                                                  | 3-pack  |
| HTSPN       | 60467-6      | Konstruct Series 6 pt Suspension                                     | 1 pc.   |
| FRKHHSTRP   | 60556-7      | Flame Resistant Chin Strap                                           | 1 pc.   |
| 56049       | 56049-1      | Rechargeable Light Array LED Headlamp with Adjustable Strap          | 1 pc.   |
| 56060       | 56060-6      | Fabric Strap w/Headlamp Bracket                                      | 1 pc.   |
| 56062       | 56062-0      | Rechargeable Headlamp/Magnetic Worklight (included on select models) | 1 pc.   |
| 56063       | 56063-7      | Quad-directional Safety Lamp (Rechargeable; Magnetic; RED LEDs)      | 1 pc.   |
| 56064       | 56064-4      | Rechargeable Headlamp with Silicone Strap                            | 1 pc.   |
| 60156       | 60156-9      | Intrinsically Safe LED Headlamp                                      | 1 pc.   |
| 60155       | 60155-2      | Cooling Fan for Hard Hat and Safety Helmet                           | 1 pc.   |