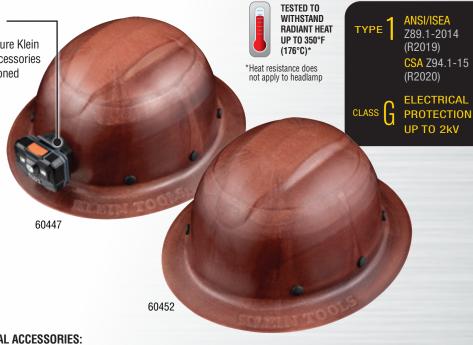

## KONSTRUCT SERIES FULL BRIM HARD HATS

SAFETY · COMFORT · FIT

\*Heat resistance does not apply to headlam

## **OPTIONAL ACCESSORIES:**

| Cat. No.    | UPC 0-92644+ | Description                                                          | CLASS   |
|-------------|--------------|----------------------------------------------------------------------|---------|
| 60447       | 60447-8      | KONSTRUCT SERIES FULL BRIM Hard Hat With Headlamp #56062             | G       |
| 60452       | 60452-2      | KONSTRUCT SERIES FULL BRIM Hard Hat (no mounts)                      | G       |
| ACCESSORIES |              |                                                                      | PKG QTY |
| KHHSWTBND   | 60088-3      | Replacement Sweatband                                                | 3-pack  |
| KHHTOPPAD   | 60089-0      | Replacement Top Pad                                                  | 3-pack  |
| HTSPN       | 60467-6      | Konstruct Series 6 pt Suspension                                     | 1 pc.   |
| FRKHHSTRP   | 60556-7      | Flame Resistant Chin Strap                                           | 1 pc.   |
| 56049       | 56049-1      | Rechargeable Light Array LED Headlamp with Adjustable Strap          | 1 pc.   |
| 56060       | 56060-6      | Fabric Strap w/Headlamp Bracket                                      | 1 pc.   |
| 56062       | 56062-0      | Rechargeable Headlamp/Magnetic Worklight (included on select models) | 1 pc.   |
| 56063       | 56063-7      | Quad-directional Safety Lamp (Rechargeable; Magnetic; RED LEDs)      | 1 pc.   |
| 56064       | 56064-4      | Rechargeable Headlamp with Silicone Strap                            | 1 pc.   |
| 60156       | 60156-9      | Intrinsically Safe LED Headlamp                                      | 1 pc.   |
| 60155       | 60155-2      | Cooling Fan for Hard Hat and Safety Helmet                           | 1 pc.   |