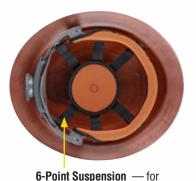

## **KONSTRUCT™ SERIES FULL BRIM HARD HATS**

With continued focus on innovation, Klein Tools KONSTRUCT™ Series Full Brim Hard Hats are designed and engineered for the harshest environments! KONSTRUCT hard hats are constructed using lightweight fiber reinforced polymer to withstand radiant heat loads of up to 350°F. The classic look of the KONSTRUCT Series is not only cool, but designed to also enhance comfort and fit: achieved with an adjustable, flexible, open-frame 6-point suspension that hugs your head for a secure fit, coupled with a padded, sweat-wicking band and replaceable top pad. Select models feature patented accessory mounts on the front and back to securely attach Klein Tools' exclusive hard hat accessories—no straps needed!