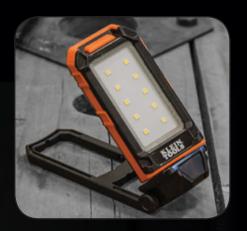

## RECHARGEABLE PERSONAL WORKER

Versatile light goes wherever you go.

STANDS, HOOKS, HANGS & MOUNTS MAGNETICALLY

Also Charges Out USB-A | DC 5V, 0.5A

## RECHARGEABLE PERSONAL WORKLIGHT

Klein Tools' Rechargeable Personal Worklight goes wherever you go. Not only does this hard-working light rotate completely while it stands, hangs, hooks, mounts and clips, it even charges your phone too. You can easily check the battery life with the gauge, but don't worry, on high this work light is a bright 460 lumens for a full 9 hours and 16 hours on the low setting. Easily charge the light with the included micro-USB.