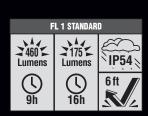

## RECHARGEABLE PERSONAL WORKLIGHT

Klein Tools' Rechargeable Personal Worklight goes wherever you go. Not only does this hard-working light rotate completely while it stands, hangs, hooks, mounts and clips, it even charges your phone too. You can easily check the battery life with the gauge, but don't worry, on high this work light is a bright 460 lumens for a full 9 hours and 16 hours on the low setting. Easily charge the light with the included micro-USB.