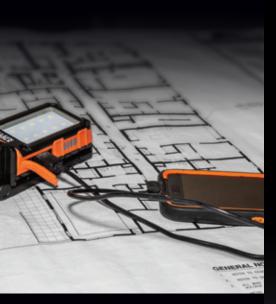

## CHARGES YOUR PHONE AND OTHER SMALL ELECTRONICS

**WORKLIGHT GAUGE:** Indicates battery life

## RECHARGEABLE PERSONAL WORKLIGHT

Klein Tools' Rechargeable Personal Worklight goes wherever you go. Not only does this hard-working light rotate completely while it stands, hangs, hooks, mounts and clips, it even charges your phone too. You can easily check the battery life with the gauge, but don't worry, on high this work light is a bright 460 lumens for a full 9 hours and 16 hours on the low setting. Easily charge the light with the included micro-USB.