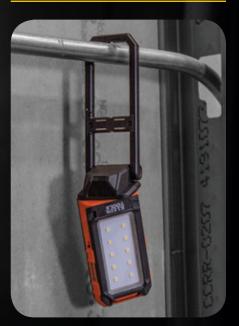

## RECHARGEABLE PERSONAL WORKER

Versatile light goes wherever you go.

STANDS, HOOKS, HANGS & MOUNTS MAGNETICALLY

Also Charges Out USB-A | DC 5V, 0.5A

## RECHARGEABLE PERSONAL WORKLIGHT

Klein Tools' Rechargeable Personal Worklight goes wherever you go. Not only does this hard-working light rotate completely while it stands, hangs, hooks, mounts and clips, it even charges your phone too. You can easily check the battery life with the gauge, but don't worry, on high this work light is a bright 460 lumens for a full 9 hours and 16 hours on the low setting. Easily charge the light with the included micro-USB.