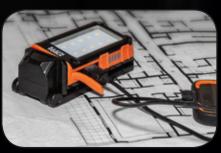

## RECHARGEABLE PERSONAL WORKER

Versatile light goes wherever you go.

STANDS, HOOKS, HANGS & MOUNTS MAGNETICALLY

Also Charges Out USB-A | DC 5V, 0.5A

## RECHARGEABLE PERSONAL WORKLIGHT

Klein Tools' Rechargeable Personal Worklight goes wherever you go. Not only does this hard-working light rotate completely while it stands, hangs, hooks, mounts and clips, it even charges your phone too. You can easily check the battery life with the gauge, but don't worry, on high this work light is a bright 460 lumens for a full 9 hours and 16 hours on the low setting. Easily charge the light with the included micro-USB.