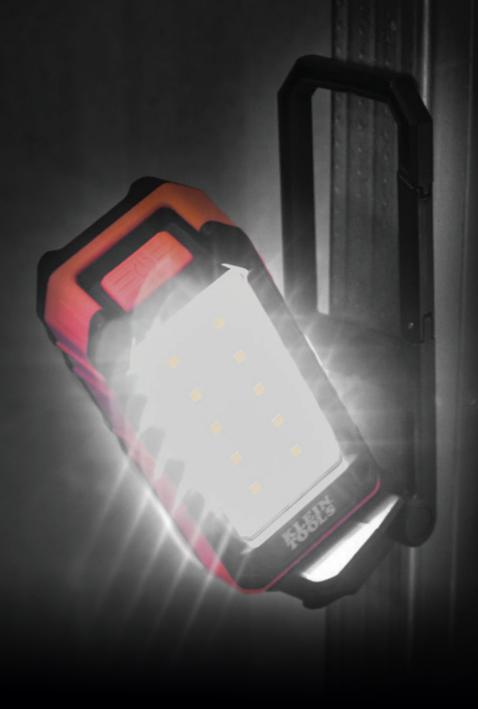

## RECHARGEABLE PERSONAL WORKER

Versatile light goes wherever you go.

STANDS, HOOKS, HANGS & MOUNTS MAGNETICALLY

Also Charges Out USB-A | DC 5V, 0.5A

## RECHARGEABLE PERSONAL WORKLIGHT

Klein Tools' Rechargeable Personal Worklight goes wherever you go. Not only does this hard-working light rotate completely while it stands, hangs, hooks, mounts and clips, it even charges your phone too. You can easily check the battery life with the gauge, but don't worry, on high this work light is a bright 460 lumens for a full 9 hours and 16 hours on the low setting. Easily charge the light with the included micro-USB.