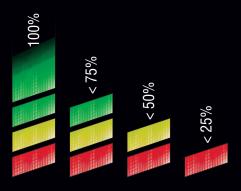

## CHARGES YOUR PHONE AND OTHER SMALL ELECTRONICS

**WORKLIGHT GAUGE:** Indicates battery life

## RECHARGEABLE PERSONAL WORKLIGHT

Klein Tools' Rechargeable Personal Worklight goes wherever you go. Not only does this hard-working light rotate completely while it stands, hangs, hooks, mounts and clips, it even charges your phone too. You can easily check the battery life with the gauge, but don't worry, on high this work light is a bright 460 lumens for a full 9 hours and 16 hours on the low setting. Easily charge the light with the included micro-USB.