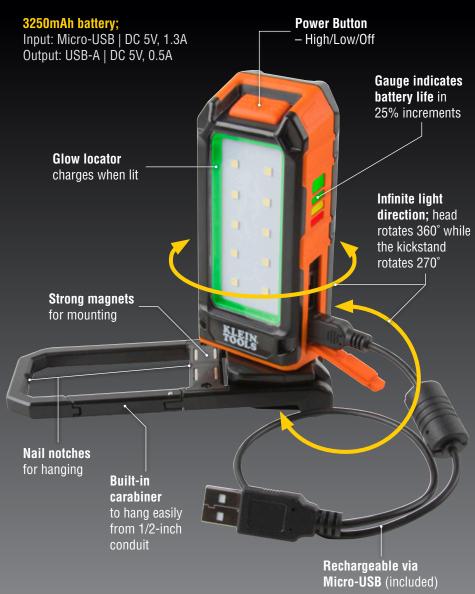

## RECHARGEABLE PERSONAL WORKER

Versatile light goes wherever you go.

STANDS, HOOKS, HANGS & MOUNTS MAGNETICALLY

Also Charges Out USB-A | DC 5V, 0.5A

## CHARGES YOUR PHONE AND OTHER SMALL ELECTRONICS

**WORKLIGHT GAUGE:** Indicates battery life

## RECHARGEABLE PERSONAL WORKLIGHT

Klein Tools' Rechargeable Personal Worklight goes wherever you go. Not only does this hard-working light rotate completely while it stands, hangs, hooks, mounts and clips, it even charges your phone too. You can easily check the battery life with the gauge, but don't worry, on high this work light is a bright 460 lumens for a full 9 hours and 16 hours on the low setting. Easily charge the light with the included micro-USB.