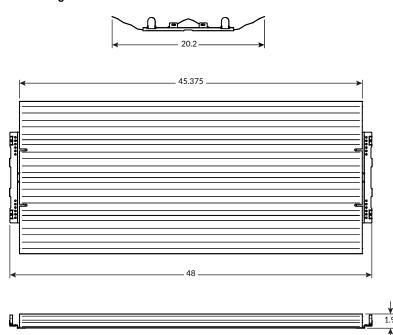

Enhanced Aluminum | S - Shunted          | PWD <sup>2</sup> | Pre-Wired Kit Option for Double Ended LED Tubes |
| RTR24 - 2x2, 4 Lamp        |      |                       |                      |                  |                                                 |
| <b>RTR42</b> - 2x4, 2 Lamp |      |                       |                      |                  | <sup>1</sup> Compatible with Unshunted Sockets  |
| RTR43 - 2x4, 3 Lamp        |      |                       |                      |                  | <sup>2</sup> Compatible with Shunted Sockets    |
| RTR44 - 2x4, 4 Lamp        |      |                       |                      |                  |                                                 |

### **LINE DRAWINGS**

### 2x2 Configuration



### 2x4 Configuration