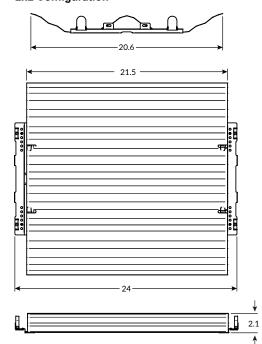

Lamp        |      | E - Enhanced Aluminum | S - Shunted          | PWD <sup>2</sup> | Pre-Wired Kit Option for Double Ended LED Tubes |
| RTR24 - 2x2, 4 Lamp        |      |                       |                      |                  |                                                 |
| <b>RTR42</b> - 2x4, 2 Lamp |      |                       |                      |                  | <sup>1</sup> Compatible with Unshunted Sockets  |
| RTR43 - 2x4, 3 Lamp        |      |                       |                      |                  | <sup>2</sup> Compatible with Shunted Sockets    |
| RTR44 - 2x4, 4 Lamp        |      |                       |                      |                  |                                                 |

### **LINE DRAWINGS**

### 2x2 Configuration



### 2x4 Configuration