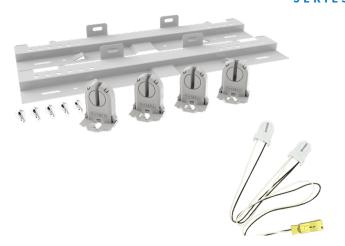

# RTB T8 TLED TROFFER BRACKET KIT

## **FEATURES**

- 2ft x 2ft & 2ft x 4ft Available
- 2 lamp & 3 lamp T8 Options (LAMPS NOT INCLUDED)
- Screws to Top or Side of Existing Troffer Housing
- Multiple Socket Options
  - Unshunted
  - Shunted
- Pre-Wired Kit Options for Single or Double Ended LED Tubes
- 5 Year Warranty
- ETL Listed for Damp Location
- Parts included in these kits:
  - 2 brackets
  - 4 sockets for 2 lamp kit
  - 6 sockets for 3 lamp kit
  - 5 tek screws