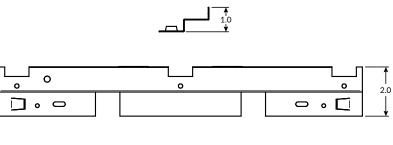

| Туре | Socket                                  | Options                                                                                                                             |
| <b>RTB22</b> - 2x2, 2 Lamp<br><b>RTB23</b> - 2x2, 3 Lamp | Т8   | <b>U</b> - Unshunted <b>S</b> - Shunted | <ul><li>PWS* Pre-Wired Kit Option for Single Ended LED Tubes</li><li>PWD† Pre-Wired Kit Option for Double Ended LED Tubes</li></ul> |
| <b>RTB42</b> - 2x4, 2 Lamp<br><b>RTB43</b> - 2x4, 3 Lamp |      |                                         | * Compatible with Unshunted Sockets Only  † Compatible with Unshunted and Shunted Sockets                                           |

## **LINE DRAWINGS**

#### 2 Lamp Configuration





#### 3 Lamp Configuration