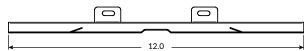

--------------|
| Series                                                   | Туре | Socket                                  | Options                                                                                                                             |
| <b>RTB22</b> - 2x2, 2 Lamp<br><b>RTB23</b> - 2x2, 3 Lamp | Т8   | <b>U</b> - Unshunted <b>S</b> - Shunted | <ul><li>PWS* Pre-Wired Kit Option for Single Ended LED Tubes</li><li>PWD† Pre-Wired Kit Option for Double Ended LED Tubes</li></ul> |
| <b>RTB42</b> - 2x4, 2 Lamp<br><b>RTB43</b> - 2x4, 3 Lamp |      |                                         | * Compatible with Unshunted Sockets Only  † Compatible with Unshunted and Shunted Sockets                                           |

## **LINE DRAWINGS**

#### 2 Lamp Configuration





#### 3 Lamp Configuration