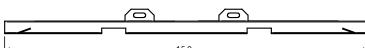

| Туре | Socket                                  | Options                                                                                                                             |
| <b>RTB22</b> - 2x2, 2 Lamp<br><b>RTB23</b> - 2x2, 3 Lamp | Т8   | <b>U</b> - Unshunted <b>S</b> - Shunted | <ul><li>PWS* Pre-Wired Kit Option for Single Ended LED Tubes</li><li>PWD† Pre-Wired Kit Option for Double Ended LED Tubes</li></ul> |
| <b>RTB42</b> - 2x4, 2 Lamp<br><b>RTB43</b> - 2x4, 3 Lamp |      |                                         | * Compatible with Unshunted Sockets Only  † Compatible with Unshunted and Shunted Sockets                                           |

## **LINE DRAWINGS**

#### 2 Lamp Configuration





#### 3 Lamp Configuration