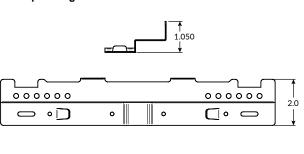

----------------|
| Series                                                   | Туре | Socket                                  | Options                                                                                                                             |
| <b>RTB22</b> - 2x2, 2 Lamp<br><b>RTB23</b> - 2x2, 3 Lamp | Т8   | <b>U</b> - Unshunted <b>S</b> - Shunted | <ul><li>PWS* Pre-Wired Kit Option for Single Ended LED Tubes</li><li>PWD† Pre-Wired Kit Option for Double Ended LED Tubes</li></ul> |
| <b>RTB42</b> - 2x4, 2 Lamp<br><b>RTB43</b> - 2x4, 3 Lamp |      |                                         | * Compatible with Unshunted Sockets Only  † Compatible with Unshunted and Shunted Sockets                                           |

## **LINE DRAWINGS**

#### 2 Lamp Configuration





#### 3 Lamp Configuration