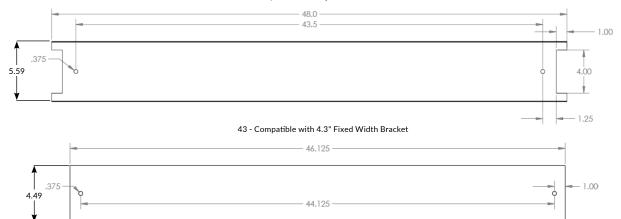

e-Wired Kit Option for Double Ended LED Tubes         |
| <b>RST82</b> - 8ft, 2 Lamp                               |      | E - Enhanced Aluminum                                    |                                               |                                         |                                                                                                                   |
| <b>RST84</b> - 8ft, 4 Lamp                               |      |                                                          |                                               |                                         | <ul> <li>Compatible with Unshunted Sockets Only</li> <li>Compatible with Unshunted and Shunted Sockets</li> </ul> |

### **LINE DRAWINGS**



#### CS - Compatible with Adjustable Width Bracket



#### Reflector: