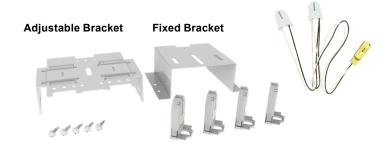

## **FEATURES**

- 4ft & 8ft Available
- 1 Lamp 4 Lamp 4ft T8 Options (LAMPS NOT INCLUDED)
- Multiple Bracket Options
  - CS Adjustable Width 4.1" to 5.6"
  - 43 Fixed 4.3" Width
- Multiple Socket Options
  - Unshunted
  - Shunted
- Tek Screw Slots for Easy Lamp Centering
- Pre-Wired Kit Options for Single or Double Ended LED Tubes
- 5 Year Warranty
- ETL Listed for Damp Locations

## **ORDERING GUIDE:**

| ORDERING GOIDE.                                          |      |                                                          |                                         |        |                                                                                            |  |
|----------------------------------------------------------|------|----------------------------------------------------------|-----------------------------------------|--------|--------------------------------------------------------------------------------------------|--|
| Series                                                   | Type | Bracket                                                  | Socket                                  |        | Options                                                                                    |  |
| <b>RSB41</b> - 4ft, 1 Lamp<br><b>RSB42</b> - 4ft, 2 Lamp | Т8   | <b>CS</b> - Adjustable Width <b>43</b> - 4.3 Fixed Width | <b>U</b> - Unshunted <b>S</b> - Shunted |        | Wired Kit Option for Single Ended LED Tubes<br>Wired Kit Option for Double Ended LED Tubes |  |
| <b>RSB82</b> - 8ft, 2 Lamp                               |      |                                                          |                                         |        |                                                                                            |  |
| <b>RSB84</b> - 8ft, 4 Lamp                               |      |                                                          |                                         | * Com  | patible with Unshunted Sockets Only                                                        |  |
|                                                          |      |                                                          |                                         | † Comr | natible with Unshunted and Shunted Sockets                                                 |  |