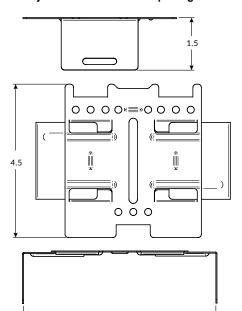

|        |                                                                                            |  |
| <b>RSB84</b> - 8ft, 4 Lamp                               |      |                                                          |                                         | * Com  | patible with Unshunted Sockets Only                                                        |  |
|                                                          |      |                                                          |                                         | † Comr | natible with Unshunted and Shunted Sockets                                                 |  |

## **LINE DRAWINGS**

### **CS - Adjustable Bracket Min Opening**



### **CS - Adjustable Bracket Max Opening**



### 43 - 4.3" Fixed Bracket



407-478-3759 www.ilp-inc.com