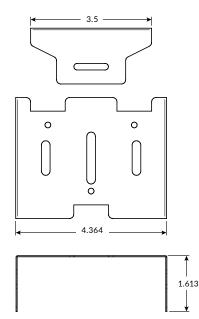

|                                                                                            |  |
| <b>RSB84</b> - 8ft, 4 Lamp                               |      |                                                          |                                         | * Com  | patible with Unshunted Sockets Only                                                        |  |
|                                                          |      |                                                          |                                         | † Comr | natible with Unshunted and Shunted Sockets                                                 |  |

## **LINE DRAWINGS**

### **CS - Adjustable Bracket Min Opening**



### **CS - Adjustable Bracket Max Opening**



### 43 - 4.3" Fixed Bracket



407-478-3759 www.ilp-inc.com