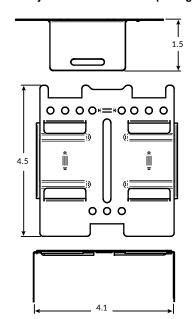

|                                         |        |                                                                                            |  |
| <b>RSB84</b> - 8ft, 4 Lamp                               |      |                                                          |                                         | * Com  | patible with Unshunted Sockets Only                                                        |  |
|                                                          |      |                                                          |                                         | † Comr | natible with Unshunted and Shunted Sockets                                                 |  |

## **LINE DRAWINGS**

### **CS - Adjustable Bracket Min Opening**



### **CS - Adjustable Bracket Max Opening**



### 43 - 4.3" Fixed Bracket



407-478-3759 www.ilp-inc.com