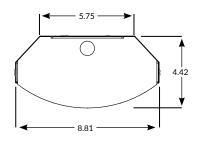

## LINE DRAWINGS

## FNW

<sup>1</sup>Compatible with Unshunted Sockets <sup>2</sup>Compatible with Shunted Sockets