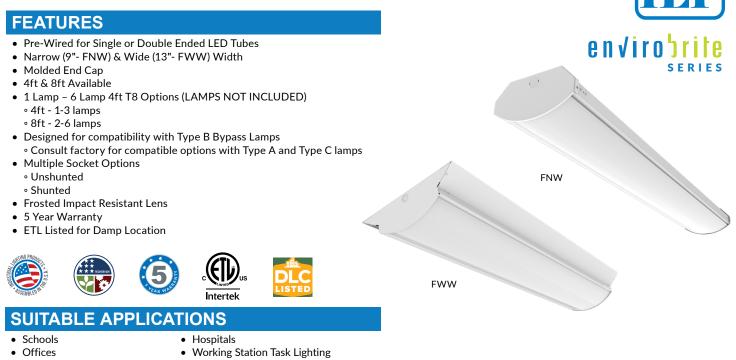

Part Number:

## **FNW & FWW T8 TLED WRAP FIXTURES**



• Hallways

- Multipurpose Rooms

## **ORDERING GUIDE:**

| Series                              | Туре | Socket        | Options                                                                |  |
|-------------------------------------|------|---------------|------------------------------------------------------------------------|--|
| FNW43 - 4ft, 3 Lamps Narrow Housing | Т8   | U - Unshunted | PWS <sup>1</sup> Pre-Wired Kit Option for Single Ended LED Tubes       |  |
| FNW86 - 8ft, 6 Lamps Narrow Housing |      | S - Shunted   | <b>PWD<sup>2</sup></b> Pre-Wired Kit Option for Double Ended LED Tubes |  |

FWW43 - 4ft, 3 Lamps Wide Housing FWW86 - 8ft, 6 Lamps Wide Housing

## LINE DRAWINGS

## FNW





<sup>1</sup>Compatible with Unshunted Sockets <sup>2</sup>Compatible with Shunted So