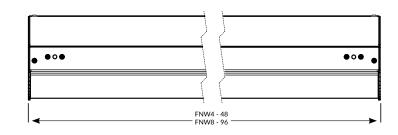

## LINE DRAWINGS

## FNW

<sup>1</sup>Compatible with Unshunted Sockets <sup>2</sup>Compatible with Shunted Sockets