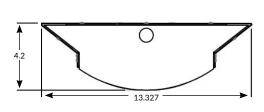

## LINE DRAWINGS

## FNW

<sup>1</sup>Compatible with Unshunted Sockets <sup>2</sup>Compatible with Shunted Sockets