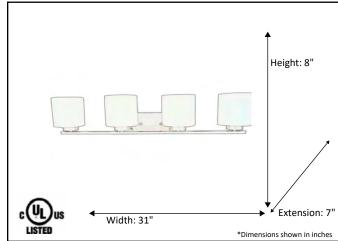

| Model #                                              | VS394-4WH-NK   |
|------------------------------------------------------|----------------|
| SKU                                                  | 19761          |
| Fixture Series                                       | Vanity         |
| Description                                          | 4 Light Vanity |
| Metal Finish                                         | Brushed Nickel |
| Glass Finish                                         | White          |
| Replacement Glass                                    | G-VS394-WH     |
| Dimensions - HxW(xE)<br>(Dimensions shown in inches) | 8" x 31" x 7"  |
| Lamp Info                                            | 4X60W (M)      |