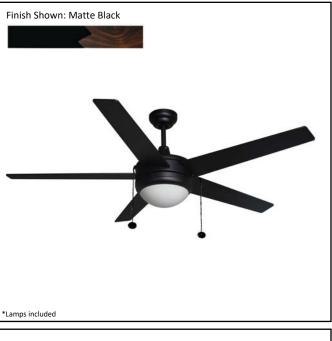

## Architectural & Engineering Specifications 2021 Ceiling Fan

| Model #                                | SUN505 MB5MBWL(2XLED3K)                 |  |
|----------------------------------------|-----------------------------------------|--|
| Finish                                 | Matte Black                             |  |
| Blade Finish                           | Matte Black/Walnut                      |  |
| Glass Finish                           | White                                   |  |
| Size                                   | 52″                                     |  |
| Motor Specs                            | 153mm X 18mm Housing                    |  |
| Wire Length<br>(Shown in inches)       | 84"                                     |  |
| Down Rod Included<br>(Shown in inches) | 4"                                      |  |
| Blade Pitch                            | 12 Degree                               |  |
| Speeds                                 | 3                                       |  |
| Forward/Reverse                        | YES                                     |  |
| CFM High                               | 5700                                    |  |
| Light Kit Included                     | YES                                     |  |
| Lamp Info                              | 2 x 19W (LED 3000K)<br>(Lamps INCLUDED) |  |
| Location Use                           | INDOOR ONLY                             |  |
| Energy Star Qualified                  | YES                                     |  |
| Warranty                               | Limited Lifetime                        |  |