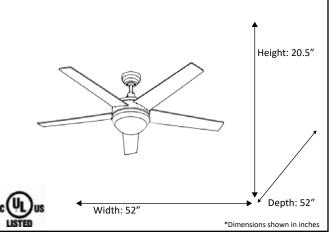

## Architectural & Engineering Specifications 2021 Ceiling Fan

| Model #                                | SUN505 MB5MBWL(2XLED3K)                 |  |
|----------------------------------------|-----------------------------------------|--|
| Finish                                 | Matte Black                             |  |
| Blade Finish                           | Matte Black/Walnut                      |  |
| Glass Finish                           | White                                   |  |
| Size                                   | 52″                                     |  |
| Motor Specs                            | 153mm X 18mm Housing                    |  |
| Wire Length<br>(Shown in inches)       | 84"                                     |  |
| Down Rod Included<br>(Shown in inches) | 4"                                      |  |
| Blade Pitch                            | 12 Degree                               |  |
| Speeds                                 | 3                                       |  |
| Forward/Reverse                        | YES                                     |  |
| CFM High                               | 5700                                    |  |
| Light Kit Included                     | YES                                     |  |
| Lamp Info                              | 2 x 19W (LED 3000K)<br>(Lamps INCLUDED) |  |
| Location Use                           | INDOOR ONLY                             |  |
| Energy Star Qualified                  | YES                                     |  |
| Warranty                               | Limited Lifetime                        |  |