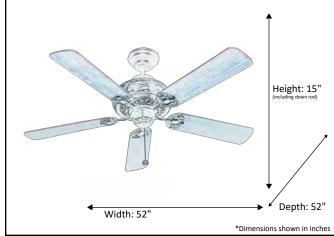

| Model #                             | SUN102 RB5P   |
|-------------------------------------|---------------|
| SKU                                 | 13539         |
| Metal Finish                        | Rubbed Bronze |
| Blade Finish                        | Oak/Walnut    |
| Glass Finish                        | N/A           |
| Blade Span                          | 52"           |
| Motor Specs                         | 188mm x 15mm  |
| Wire Length<br>(Shown in inches)    | 80"           |
| Down Rod Included (Shown in inches) | 4"            |
| Blade Pitch                         | 14            |
| Speed                               | 3             |
| Forward/Reverse                     | Yes           |
| Airflow (CFM High)                  | 6824.8        |
| Power Use (Watts)                   | 72.5          |
| Airflow Efficiency<br>(CFM/Watt)    |               |
| Light Kit Included                  | No            |
| Lamp Info                           | N/A           |
| Location Use                        |               |
|                                     | Not Included  |