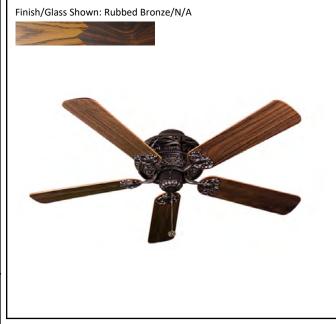

| Model #                             | SUN102 RB5P   |
|-------------------------------------|---------------|
| SKU                                 | 13539         |
| Metal Finish                        | Rubbed Bronze |
| Blade Finish                        | Oak/Walnut    |
| Glass Finish                        | N/A           |
| Blade Span                          | 52"           |
| Motor Specs                         | 188mm x 15mm  |
| Wire Length<br>(Shown in inches)    | 80"           |
| Down Rod Included (Shown in inches) | 4"            |
| Blade Pitch                         | 14            |
| Speed                               | 3             |
| Forward/Reverse                     | Yes           |
| Airflow (CFM High)                  | 6824.8        |
| Power Use (Watts)                   | 72.5          |
| Airflow Efficiency<br>(CFM/Watt)    |               |
| Light Kit Included                  | No            |
| Lamp Info                           | N/A           |
| Location Use                        |               |
|                                     | Not Included  |