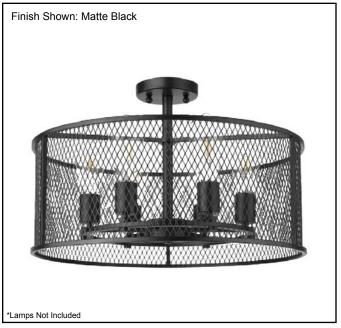

## Architectural & Engineering Specifications 2022 Semi Flush Mount

| Model #                                      | SF-626-MB                                          |
|----------------------------------------------|----------------------------------------------------|
| SKU                                          | 20538                                              |
| Fixture Series                               | Rimini                                             |
| Description                                  | Modern & Industrial Semi Flush Mount / Entry Light |
| Metal Finish                                 | Matte Black                                        |
| Glass Finish                                 | Clear                                              |
| Dimensions- HxW (Dimensions shown in inches) | 12" x 20"                                          |
| Lamp Info                                    | 6X60W (E26)                                        |