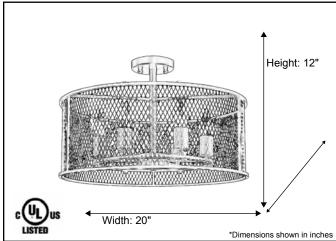

## Architectural & Engineering Specifications 2022 Semi Flush Mount

| Model #                                      | SF-626-MB                                          |
|----------------------------------------------|----------------------------------------------------|
| SKU                                          | 20538                                              |
| Fixture Series                               | Rimini                                             |
| Description                                  | Modern & Industrial Semi Flush Mount / Entry Light |
| Metal Finish                                 | Matte Black                                        |
| Glass Finish                                 | Clear                                              |
| Dimensions- HxW (Dimensions shown in inches) | 12" x 20"                                          |
| Lamp Info                                    | 6X60W (E26)                                        |