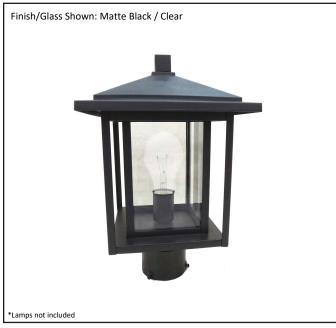

| Model #                                         | CL-3887-MB      |
|-------------------------------------------------|-----------------|
| SKU                                             | 20616           |
| Description                                     | Top Coach Light |
| Finish                                          | Matte Black     |
| Glass                                           |                 |
| Dimensions- HxW<br>(Dimensions shown in inches) | 14.63" x 9"     |
| Material                                        | Steel           |