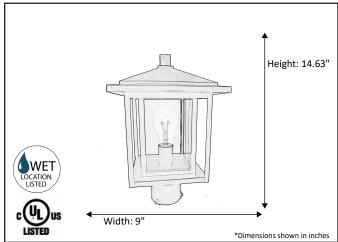

| Model #                                         | CL-3887-MB      |
|-------------------------------------------------|-----------------|
| SKU                                             | 20616           |
| Description                                     | Top Coach Light |
| Finish                                          | Matte Black     |
| Glass                                           |                 |
| Dimensions- HxW<br>(Dimensions shown in inches) | 14.63" x 9"     |
| Material                                        | Steel           |