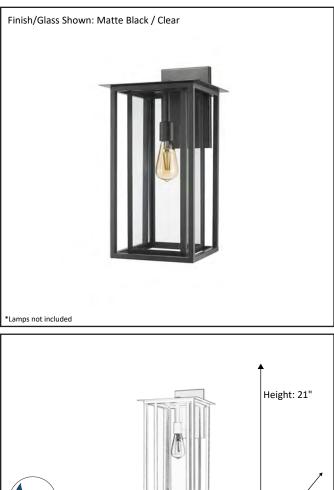

| Model #                                           | CL-3881-MB       |
|---------------------------------------------------|------------------|
| SKU                                               | 20610            |
| Description                                       | Large Coah Light |
| Finish                                            | Matte Black      |
| Glass                                             |                  |
| Dimensions- HxWxE<br>(Dimensions shown in inches) | 21" x 11" x 12"  |
| Material                                          | Steel            |

Architectural & Engineering Specifications 2021 Exterior Fixture

Depth: 12"

**ELECTRICAL REQUIREMENTS:** Fixture requires a grounded electrical supply line of 120 volts AC.

**INSTALLATION REQUIREMENTS:** Fixture attaches to electrical junction box securely anchored in wall or ceiling. All mounting hardware included.